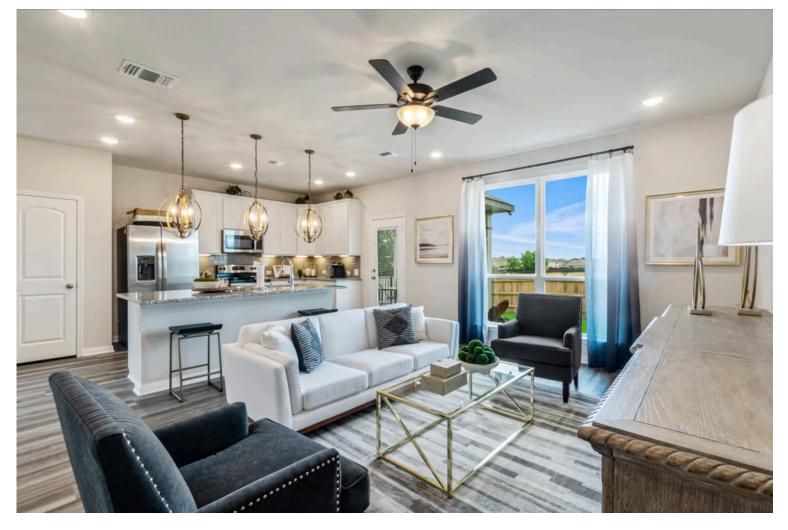

#### The Reserve at Northgate Community

Some images shown may be norm a previously built Stylecraft home of similar design. Actual options, colors, and selections may vary. Contact us for details!

New and improved! Walk into perfection in this spacious, welcoming floor plan! With a formal study, new open kitchen layout, formal dining area, and living room that flow together seamlessly, this floor plan is sure to please those looking for the ideal family home! Our favorite feature is a little surprise that's on the second story of the home that you'll just have to see for yourself.

Additional options included: Stainless steel appliances, an upgraded front door, a Half Lite back door, additional LED recessed lighting, two exterior coach lights, and a single basin kitchen sink