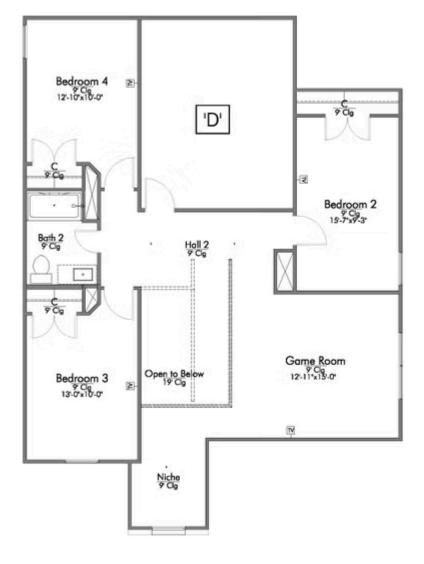

#### The Reserve at Northgate Community

Some images shown may be norm a previously built Stylecraft home of similar design. Actual options, colors, and selections may vary. Contact us for details!

New and improved! Walk into perfection in this spacious, welcoming floor plan! With a formal study, new open kitchen layout, formal dining area, and living room that flow together seamlessly, this floor plan is sure to please those looking for the ideal family home! Our favorite feature is a little surprise that's on the second story of the home that you'll just have to see for yourself.

Additional options included: Stainless steel appliances, an upgraded front door, a Half Lite back door, additional LED recessed lighting, two exterior coach lights, and a single basin kitchen sink