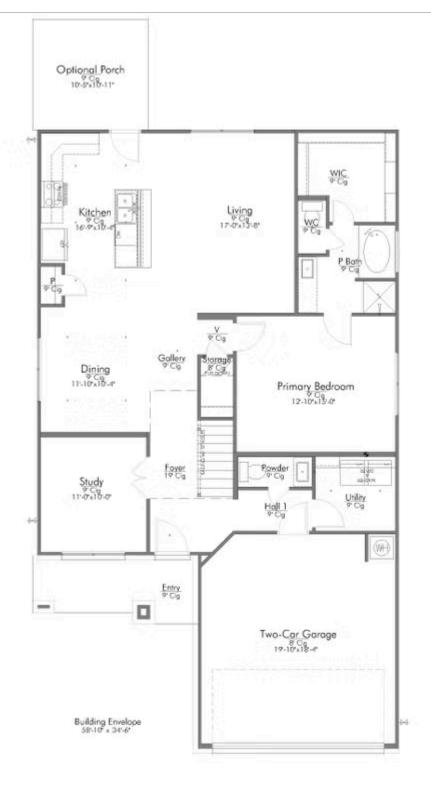

#### The Reserve at Northgate Community

Some images shown may be norm a previously built Stylecraft home of similar design. Actual options, colors, and selections may vary. Contact us for details!

New and improved! Walk into perfection in this spacious, welcoming floor plan! With a formal study, new open kitchen layout, formal dining area, and living room that flow together seamlessly, this floor plan is sure to please those looking for the ideal family home! Our favorite feature is a little surprise that's on the second story of the home that you'll just have to see for yourself.

Additional options included: Stainless steel appliances, an upgraded front door, a Half Lite back door, additional LED recessed lighting, two exterior coach lights, and a single basin kitchen sink