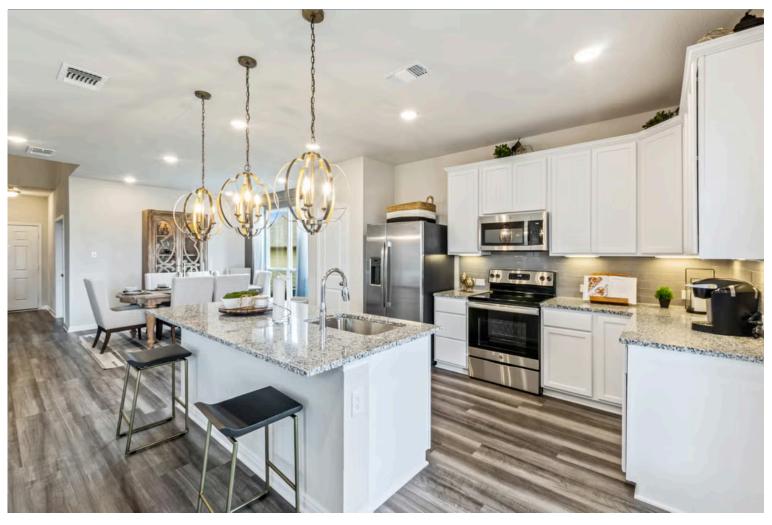

#### The Reserve at Northgate Community

Some images shown may be norm a previously built Stylecraft home of similar design. Actual options, colors, and selections may vary. Contact us for details!

New and improved! Walk into perfection in this spacious, welcoming floor plan! With a formal study, new open kitchen layout, formal dining area, and living room that flow together seamlessly, this floor plan is sure to please those looking for the ideal family home! Our favorite feature is a little surprise that's on the second story of the home that you'll just have to see for yourself.

Additional options included: Stainless steel appliances, an upgraded front door, a Half Lite back door, additional LED recessed lighting, two exterior coach lights, and a single basin kitchen sink