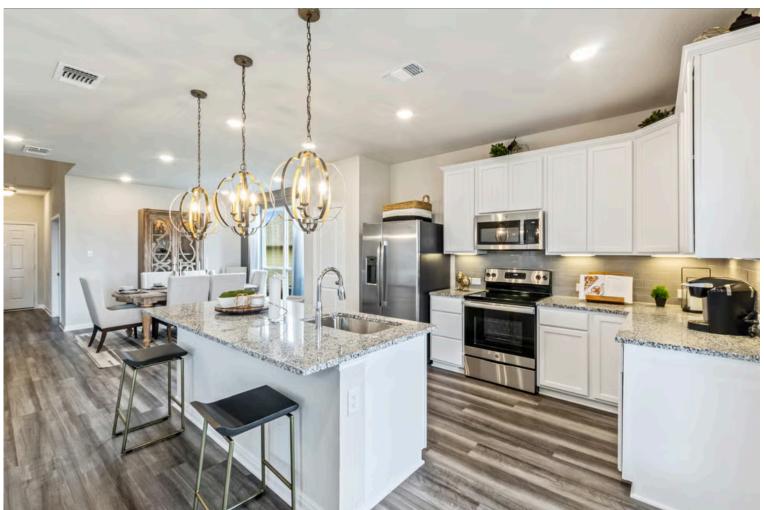

New and improved! Walk into perfection in this spacious, welcoming floor plan! With a formal study, new open kitchen layout, formal dining area, and living room that flow together seamlessly, this floor plan is sure to please those looking for the ideal family home! Our favorite feature is a little surprise that's on the second story of the home that you'll just have to see for yourself.

Additional options included: Stainless steel appliances, additional LED recessed lighting, decorative tile backsplash, integral blinds in rear door, and a single basin kitchen sink.