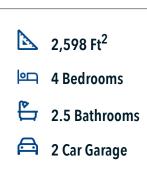

## Some images shown may be from a previously built Stylecraft home of similar design. Actual options, colors, and selections may vary. Contact us for details!

Looking to wow your visitors? You are instantly going to fall in love with this luxurious 4 bedroom, 2.5 bath home! The curb appeal of this home is to die for and the entrance to this home is truly stunning. You're immediately greeted by a grand 19-foot foyer. Once inside, you will be wowed by the spacious and thoughtful layout, a large utility room, and all of the natural light let in by the windows in the breakfast nook and living room. Also on the main floor is an oversized primary bedroom suite with a walk-in closet that dreams are made of. Upstairs, you will find spacious secondary bedrooms and a loft that your family will love.