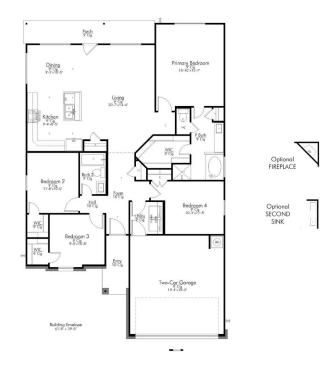

\$308,900 **\$ NONE** New Price!

1593

1,639

SQ.FT.

4

**BEDROOMS** 

2.0

**BATHROOMS** 