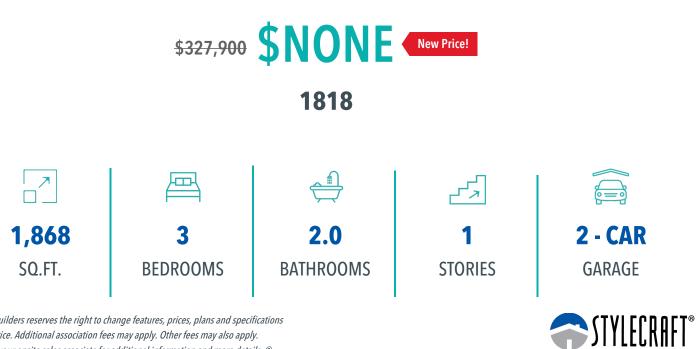

## **1832 LONGMIRE LOOP TEMPLE, TX** 76502 THE RESERVE AT NORTH GATE

**QUESTIONS? GET FAST ANSWERS** 254-252-3239

Stylecraft Builders reserves the right to change features, prices, plans and specifications without notice. Additional association fees may apply. Other fees may also apply. Please see your onsite sales associate for additional information and more details. © 2024 Stylecraft Builders.

## 1832 LONGMIRE LOOP TEMPLE, TX 76502 THE RESERVE AT NORTH GATE