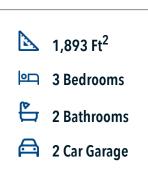

## 7519 Broadmoor Cove TEMPLE, TX 76502

The Reserve at Northgate Community

The definition of personal elegance, the Dexter I is a part of our innovative Flex Series of floor plans, which allows buyers to personalize the layout of their home to best fit their family. We love the newly-expanded open concept kitchen, living room, and breakfast area, and how you can choose between having a study, dining room, or 4th bedroom. You are also able to decide between having a back porch or more square footage in your living room! With more options to personalize through our gorgeous interior and exterior selections, you'll never feel more at home.