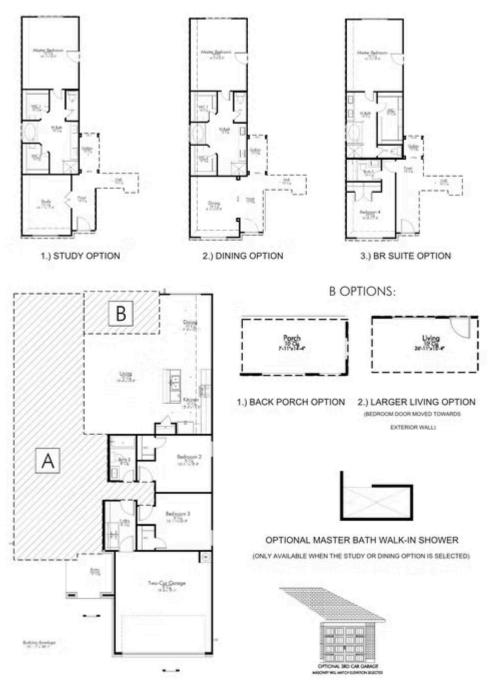

## 7519 Broadmoor Cove TEMPLE, TX 76502

The Reserve at Northgate Community

The definition of personal elegance, the Dexter I is a part of our innovative Flex Series of floor plans, which allows buyers to personalize the layout of their home to best fit their family. We love the newly-expanded open concept kitchen, living room, and breakfast area, and how you can choose between having a study, dining room, or 4th bedroom. You are also able to decide between having a back porch or more square footage in your living room! With more options to personalize through our gorgeous interior and exterior selections, you'll never feel more at home.

## 7519 Broadmoor Cove

A OPTIONS:

In continuous effort by Stylecraft Builders to improve the quality of your home, we reserve the right to change features, prices, plans and specifications without notice. Floorplans and elevation renderings are artists' conceptiions only. Significant changes may be made during or after the construction of the model homes. Stylecraft Builders reserves the right to modify, relocate or eliminate any or all of the features, specifications, plan utilities, design or shape thereof, all without notice or obligations to any purchaser. Price range reflects base price only. Location premiums will be charged for certain locations and are not included in the base price of the home. Additional association fees may apply. Other fees may also apply. Amenities are proposed and planned or may be under construction. All square footages are approximate square footages of the total livable space. Water heater location deemed per city municipality code. Please see your onsite sales associate for additional information and more details. © 2022 Stylecraft Builders.