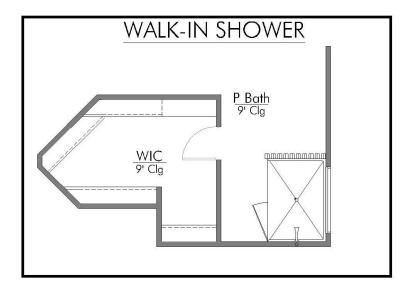

## THE 1651 THE RESERVE AT NORTH GATE

**PRICED FROM** 

\$306,900

1,662

SQ.FT.

4

**BEDROOMS** 

2.0

**BATHROOMS** 

-1

**STORIES** 

2 - CAR

**GARAGE** 

In continuous effort by Stylecraft Builders to improve the quality of your home, we reserve the right to change features, prices, plans and specifications without notice. Floorplans and elevation renderings are artists' conceptiions only. Significant changes may be made during or after the construction of the model homes. Stylecraft Builders reserves the right to modify, relocate or eliminate any or all of the features, specifications, plan utilities, design or shape thereof, all without notice or obligations to any purchaser. Price range reflects base price only. Location premiums will be charged for certain locations and are not included in the base price of the home. Additional association fees may apply. Other fees may also apply. Amenities are proposed and planned or may be under construction. All square footages are approximate square footages of the total livable space. Water heater location deemed per city municipality code. Please see your onsite sales associate for additional information and more details. © 2024 Stylecraft Builders.