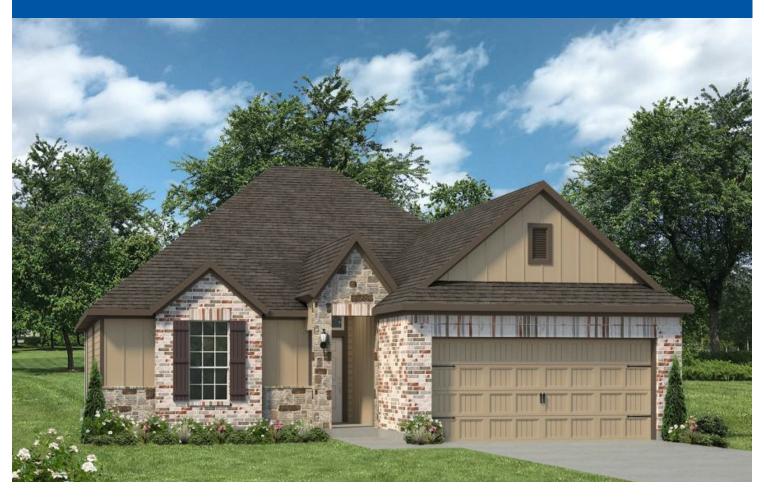

## THE 1651 THE RESERVE AT NORTH GATE

**PRICED FROM** 

\$306,900

1,662

SQ.FT.

4

**BEDROOMS** 

2.0

**BATHROOMS** 

-1

**STORIES** 

2 - CAR

**GARAGE** 

In continuous effort by Stylecraft Builders to improve the quality of your home, we reserve the right to change features, prices, plans and specifications without notice. Floorplans and elevation renderings are artists' conceptiions only. Significant changes may be made during or after the construction of the model homes. Stylecraft Builders reserves the right to modify, relocate or eliminate any or all of the features, specifications, plan utilities, design or shape thereof, all without notice or obligations to any purchaser. Price range reflects base price only. Location premiums will be charged for certain locations and are not included in the base price of the home. Additional association fees may apply. Other fees may also apply. Amenities are proposed and planned or may be under construction. All square footages are approximate square footages of the total livable space. Water heater location deemed per city municipality code. Please see your onsite sales associate for additional information and more details. © 2024 Stylecraft Builders.