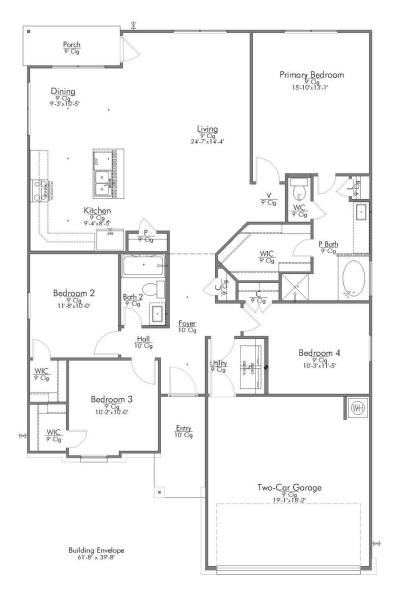

## THE 1651 THE RESERVE AT NORTH GATE

**PRICED FROM** 

\$306,900

1,662

SQ.FT.

4

**BEDROOMS** 

2.0

**BATHROOMS** 

-1

**STORIES** 

2 - CAR

**GARAGE** 

In continuous effort by Stylecraft Builders to improve the quality of your home, we reserve the right to change features, prices, plans and specifications without notice. Floorplans and elevation renderings are artists' conceptiions only. Significant changes may be made during or after the construction of the model homes. Stylecraft Builders reserves the right to modify, relocate or eliminate any or all of the features, specifications, plan utilities, design or shape thereof, all without notice or obligations to any purchaser. Price range reflects base price only. Location premiums will be charged for certain locations and are not included in the base price of the home. Additional association fees may apply. Other fees may also apply. Amenities are proposed and planned or may be under construction. All square footages are approximate square footages of the total livable space. Water heater location deemed per city municipality code. Please see your onsite sales associate for additional information and more details. © 2024 Stylecraft Builders.