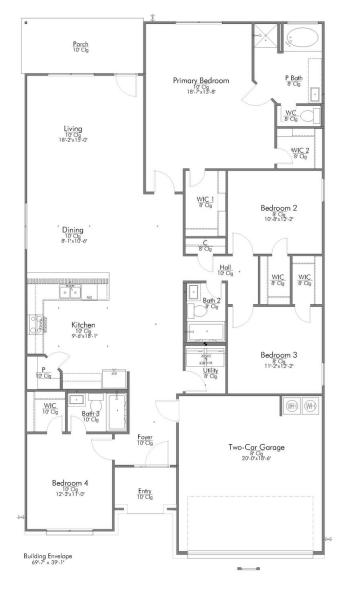

## THE 2082 THE RESERVE AT NORTH GATE

**PRICED FROM** 

\$335,900

2,043

SQ.FT.

4

**BEDROOMS** 

3.0

**BATHROOMS** 

1

**STORIES** 

2 - CAR

**GARAGE** 

In continuous effort by Stylecraft Builders to improve the quality of your home, we reserve the right to change features, prices, plans and specifications without notice. Floorplans and elevation renderings are artists' conceptiions only. Significant changes may be made during or after the construction of the model homes. Stylecraft Builders reserves the right to modify, relocate or eliminate any or all of the features, specifications, plan utilities, design or shape thereof, all without notice or obligations to any purchaser. Price range reflects base price only. Location premiums will be charged for certain locations and are not included in the base price of the home. Additional association fees may apply. Other fees may also apply. Amenities are proposed and planned or may be under construction. All square footages are approximate square footages of the total livable space. Water heater location deemed per city municipality code. Please see your onsite sales associate for additional information and more details. © 2024 Stylecraft Builders.