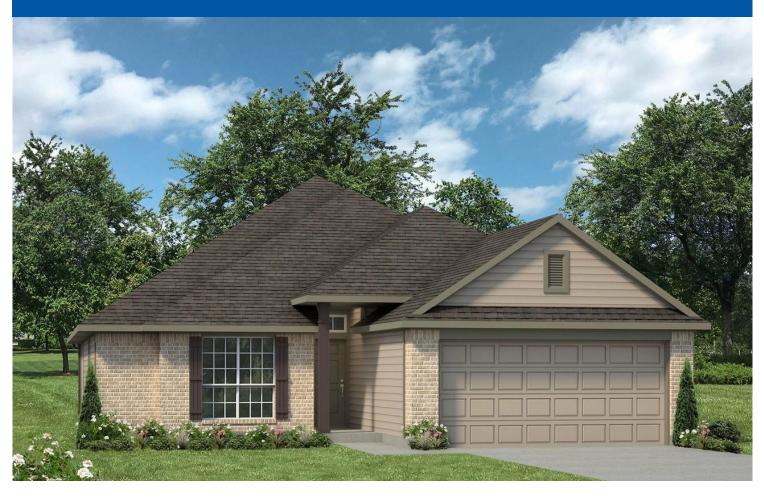

## 606 WILDFLOWER TRAIL PLACE TOMBALL, TX 77375 TIMBER TRAILS

## **\$NONE**

S-1593

1,608

SQ.FT.

4

**BEDROOMS** 

2.0

**BATHROOMS** 

1

**STORIES** 

**2 - CAR** 

**GARAGE** 