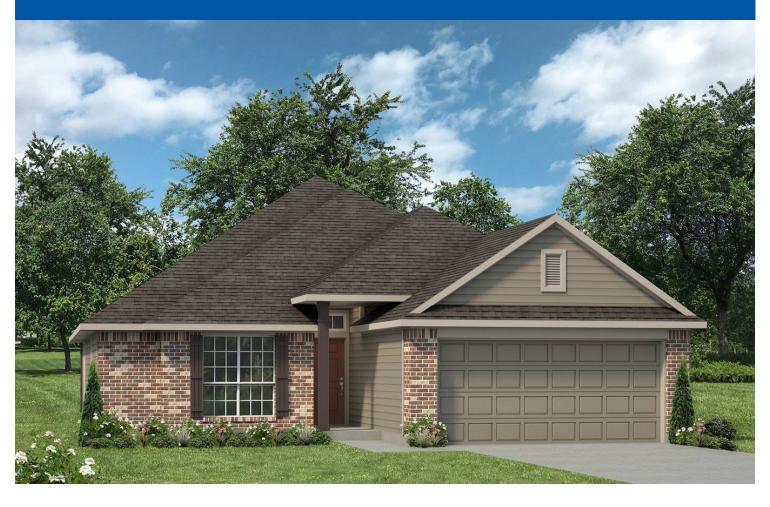

## 911 ACORN TRAIL PLACE TOMBALL, TX 77375 TIMBER TRAILS

## **\$NONE**

S-1593

1,608

SQ.FT.

4

**BEDROOMS** 

2.0

**BATHROOMS** 

1

**STORIES** 

2 - CAR

**GARAGE** 