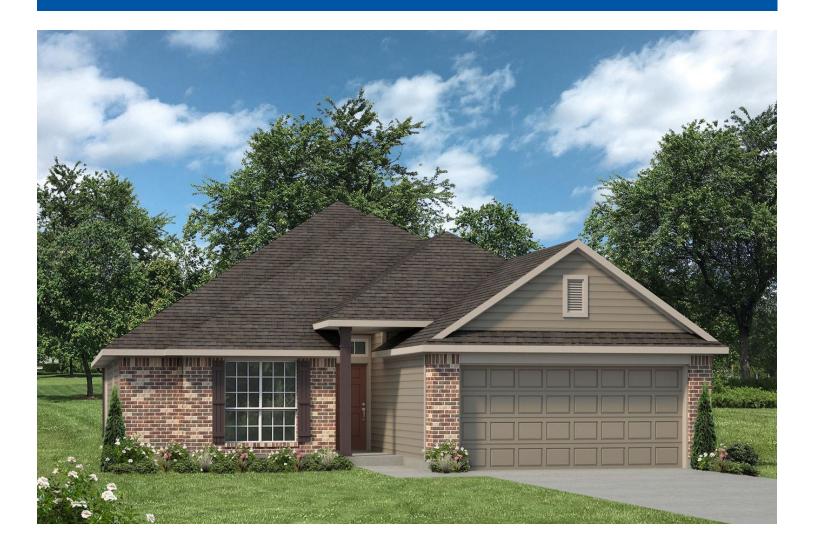

## 911 ACORN TRAIL PLACE TOMBALL, TX 77375 TIMBER TRAILS

## **\$NONE**

S-1593

1,608

SQ.FT.

4

**BEDROOMS** 

2.0

**BATHROOMS** 

1

**STORIES** 

2 - CAR

**GARAGE** 