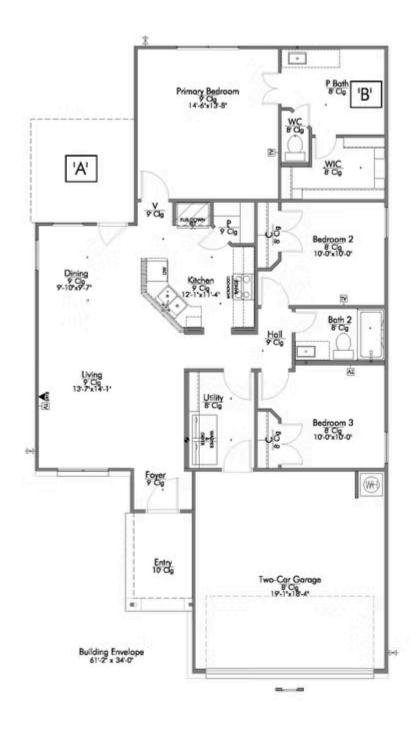

This home is one of our most popular floor plans, and for good reason! We love the way the corner kitchen looks out into the open concept living room and dining area, giving you the opportunity to feel connected with those in your home. We've maximized your space to give everyone in your family ample room. From your vast walk-in closet in the primary bedroom, and a separate garden tub and shower, to the large cabinet and granite countertop in the utility room, this home is luxurious without an enormous price tag.

Additional Options Included: Stainless Steel Appliances, 42" Kitchen Cabinets, Additional LED Recessed Lighting in he Living Room, Kitchen is Prewired for Pendant Lighting, a Single Basin Kitchen Sink, and an Upgraded Shower