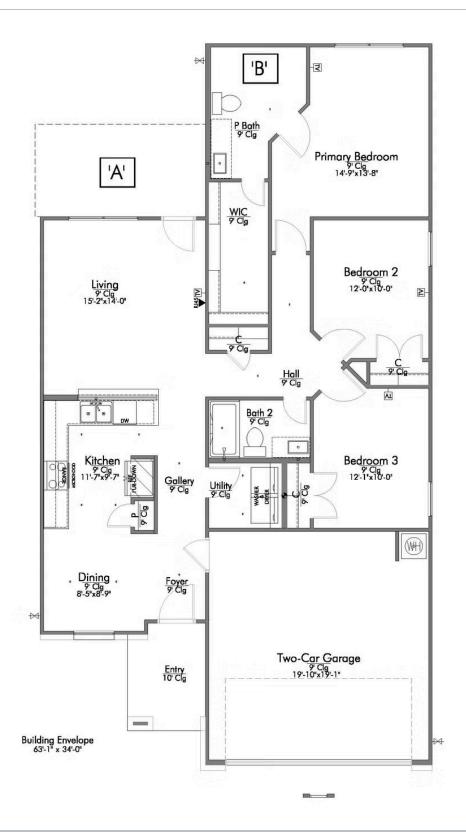

#### The Village at Elm Creek Community

PRICE FROM:

\$255,900

1,354 - 1400

Ft<sup>2</sup>

3 Bedrooms

2 Bathrooms

2 Car Garage

Some images shown may be from a previously built Stylecraft home of similar design. Actual options, colors, and selections may vary. Contact us for details!

This charming 3 bedroom, 2 bath home is spacious with a versatile design! Featuring a foyer and galley way entrance, this home feels elegant and special immediately upon your entrance. Some of our favorite things about this floor plan are its large primary bedroom, which includes a massive closet, and enough space for a sitting area in front of the window beaming with natural light. This home is great for entertaining, with so much counter space and its separate formal dining room that flows seamlessly into the kitchen.