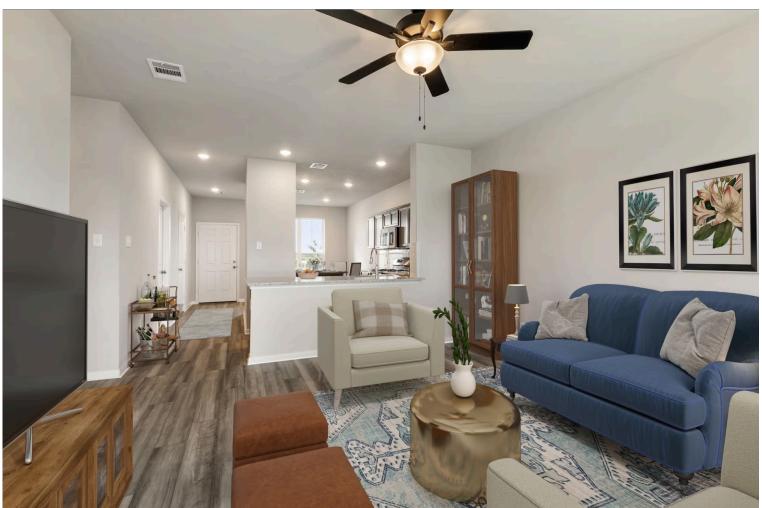

Some images shown may be from a previously built Stylecraft home of similar design. Actual options, colors, and selections may vary. Contact us for details!

This charming 3 bedroom, 2 bath home is spacious with a versatile design! Featuring a foyer and galley way entrance, this home feels elegant and special immediately upon your entrance. Some of our favorite things about this floor plan are its large primary bedroom, which includes a massive closet, and enough space for a sitting area in front of the window beaming with natural light. This home is great for entertaining, with so much counter space and its separate formal dining room that flows seamlessly into the kitchen.