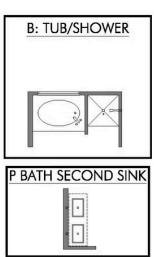

Some images shown may be from a previously built Stylecraft home of similar design. Actual options, colors, and selections may vary. Contact us for details!

This charming 3 bedroom, 2 bath home is spacious with a versatile design! Featuring a foyer and galley way entrance, this home feels elegant and special immediately upon your entrance. Some of our favorite things about this floor plan are its large primary bedroom, which includes a massive closet, and enough space for a sitting area in front of the window beaming with natural light. This home is great for entertaining, with so much counter space and its separate formal dining room that flows seamlessly into the kitchen.