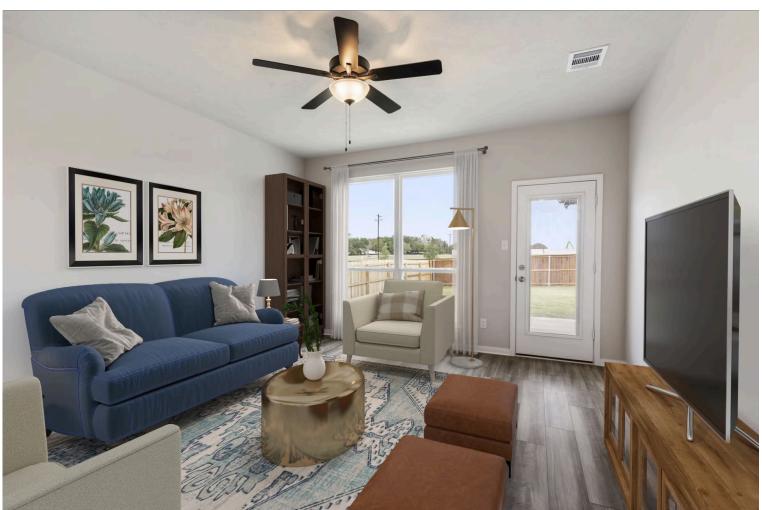

Some images shown may be from a previously built Stylecraft home of similar design. Actual options, colors, and selections may vary. Contact us for details!

This charming 3 bedroom, 2 bath home is spacious with a versatile design! Featuring a foyer and galley way entrance, this home feels elegant and special immediately upon your entrance. Some of our favorite things about this floor plan are its large primary bedroom, which includes a massive closet, and enough space for a sitting area in front of the window beaming with natural light. This home is great for entertaining, with so much counter space and its separate formal dining room that flows seamlessly into the kitchen.