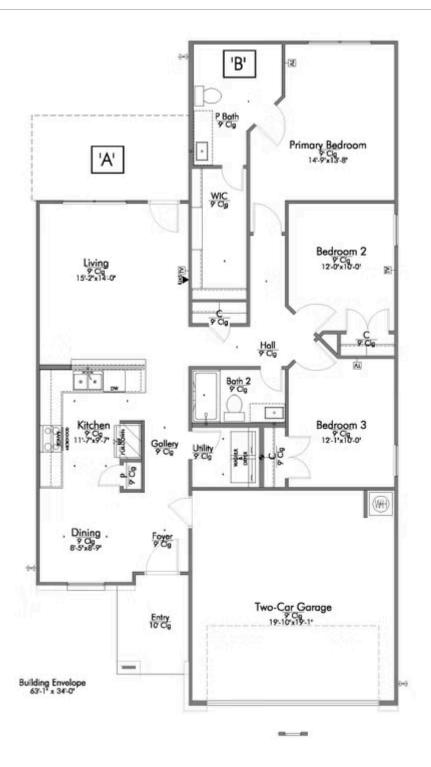

# 406 University Avenue TROY, TX 76579

The Village at Elm Creek Community

PRICE:

\$239,300

1,354 Ft<sup>2</sup>

□ 3 Bedrooms

2 Bathrooms

2 Car Garage

Some images shown may be from a previously built Stylecraft home of similar design. Actual options, colors, and selections may vary. Contact us for details!

This charming 3 bedroom, 2 bath home is spacious with a versatile design! Featuring a foyer and galley way entrance, this home feels elegant and special immediately upon your entrance. Some of our favorite things about this floor plan are its large primary bedroom, which includes a massive closet, and enough space for a sitting area in front of the window beaming with natural light. This home is great for entertaining, with so much counter space and its separate formal dining room that flows seamlessly into the kitchen.

Additional Options Included: Stainless Steel Appliances, a Decorative Tile Backsplash, Integral Miniblinds in the Rear Door, Additional LED Recessed Lighting, a Dual Primary Bathroom Vanity, and a Single Basin Kitchen Sink