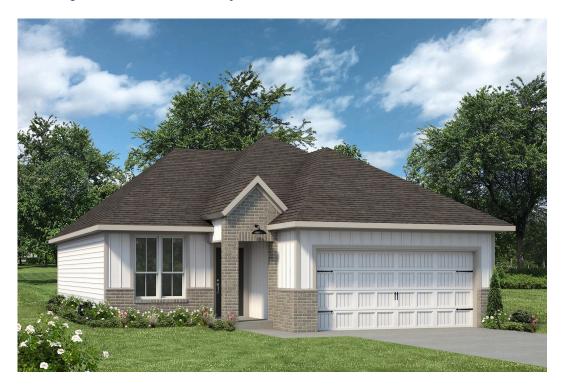

# 406 University Avenue TROY, TX 76579

The Village at Elm Creek Community

PRICE:

\$239,300

1,354 Ft<sup>2</sup>

□ 3 Bedrooms

2 Bathrooms

2 Car Garage

Some images shown may be from a previously built Stylecraft home of similar design. Actual options, colors, and selections may vary. Contact us for details!

This charming 3 bedroom, 2 bath home is spacious with a versatile design! Featuring a foyer and galley way entrance, this home feels elegant and special immediately upon your entrance. Some of our favorite things about this floor plan are its large primary bedroom, which includes a massive closet, and enough space for a sitting area in front of the window beaming with natural light. This home is great for entertaining, with so much counter space and its separate formal dining room that flows seamlessly into the kitchen.