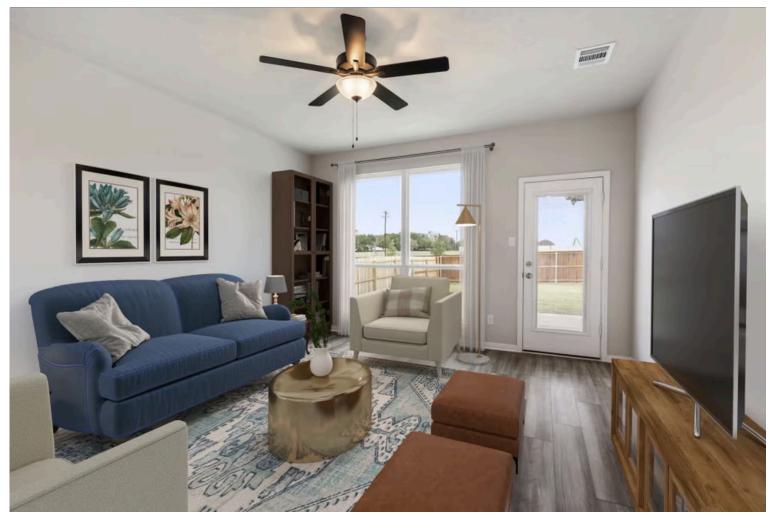

This charming 3 bedroom, 2 bath home is spacious with a versatile design! Featuring a foyer and galley way entrance, this home feels elegant and special immediately upon your entrance. Some of our favorite things about this floor plan are its large primary bedroom, which includes a massive closet, and enough space for a sitting area in front of the window beaming with natural light. This home is great for entertaining, with so much counter space and its separate formal dining room that flows seamlessly into the kitchen.