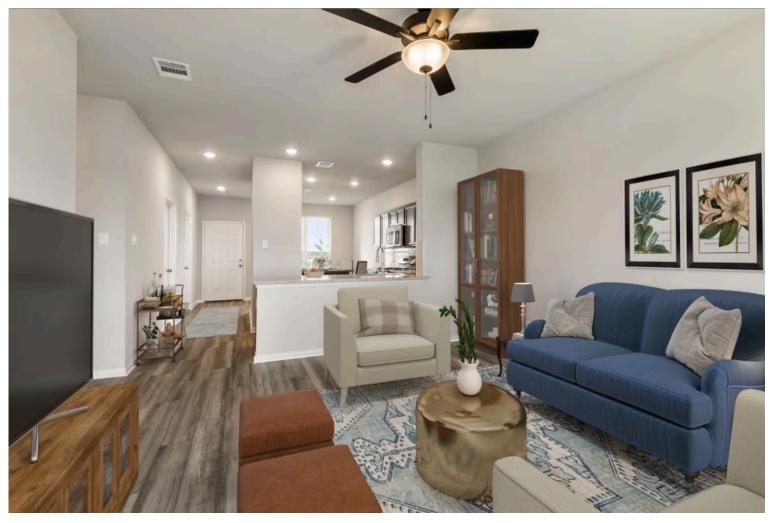

This charming 3 bedroom, 2 bath home is spacious with a versatile design! Featuring a foyer and galley way entrance, this home feels elegant and special immediately upon your entrance. Some of our favorite things about this floor plan are its large primary bedroom, which includes a massive closet, and enough space for a sitting area in front of the window beaming with natural light. This home is great for entertaining, with so much counter space and its separate formal dining room that flows seamlessly into the kitchen.