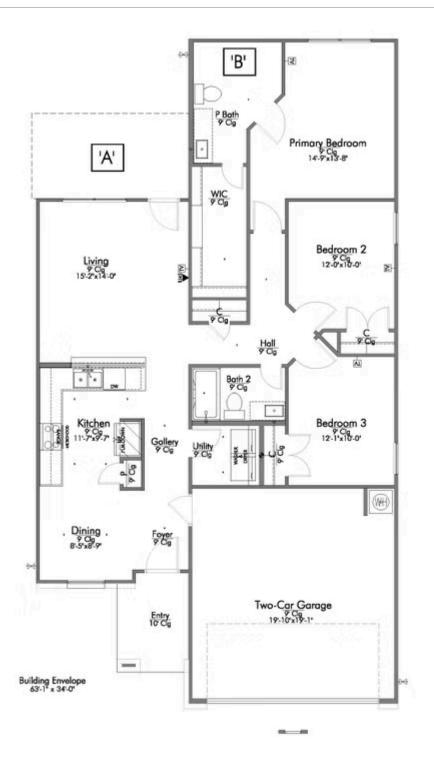

This charming 3 bedroom, 2 bath home is spacious with a versatile design! Featuring a foyer and galley way entrance, this home feels elegant and special immediately upon your entrance. Some of our favorite things about this floor plan are its large primary bedroom, which includes a massive closet, and enough space for a sitting area in front of the window beaming with natural light. This home is great for entertaining, with so much counter space and its separate formal dining room that flows seamlessly into the kitchen.

Additional Options Included: Integral Miniblinds in the Rear Door, Additional LED Recessed Lighting in the Rear Door, Kitchen is Prewired for Pendant Lighting, a Dual Primary Bathroom Vanity, and a Single Basin Kitchen Sink