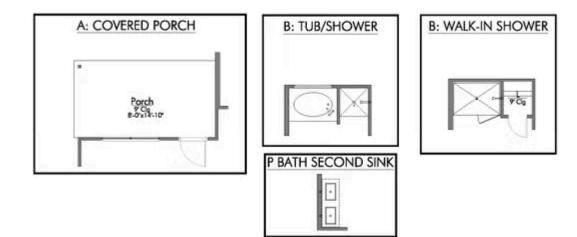

Additional Options Included: Integral Miniblinds in the Rear Door, Additional LED Recessed Lighting in the Rear Door, Kitchen is Prewired for Pendant Lighting, a Dual Primary Bathroom Vanity, and a Single Basin Kitchen Sink