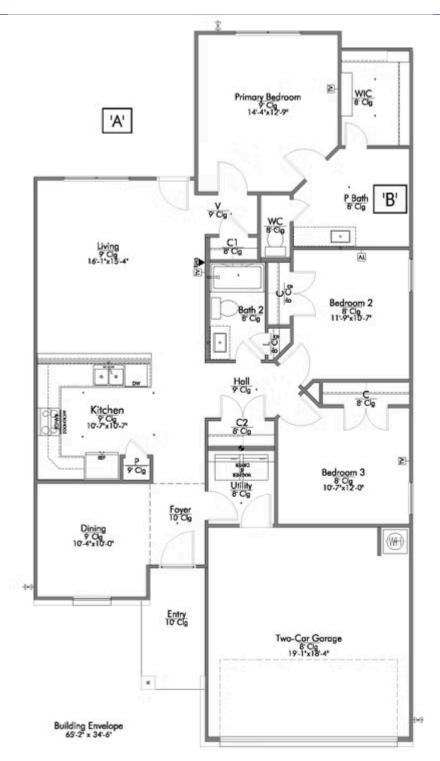

## 409 University Avenue TROY, TX 76579

The Village at Elm Creek Community

PRICE:

\$243,600

1,447 Ft<sup>2</sup>

3 Bedrooms

2 Bathrooms

2 Car Garage

Some images shown may be from a previously built Stylecraft home of similar design. Actual options, colors, and selections may vary. Contact us for details!

Upon entering this exceptional floor plan, you're immediately greeted with a formal dining room. Walking into the open-concept kitchen and living room, you'll be stunned by the amount of space you have to gather. This three-bedroom, two bath home has perfectly placed windows in the living room, primary bedroom, and dining room, crafting a home that is filled with natural light and charm. Granite countertops throughout and large walk-in primary closet top it all off and make this home exceptional.

Additional Options Included: Stainless Steel Appliances, a Decorative Tile Backsplash, Kitchen is Prewired for Pendant Lighting, and a Dual Primary Bathroom Vanity