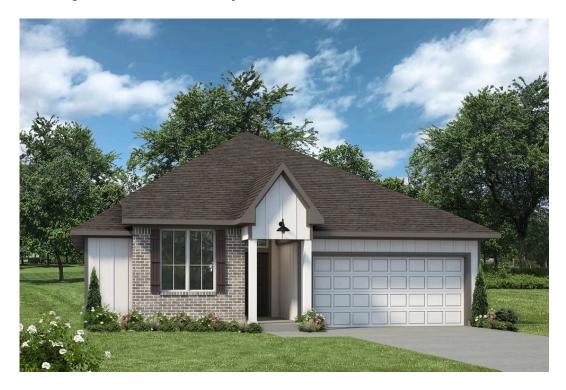

## 114 University Avenue TROY, TX 76579

The Village at Elm Creek Community

PRICE:

<del>\$260,400</del>

\$None

1,517 Ft<sup>2</sup>

3 Bedrooms

2 Bathrooms

🗀 2 Car Garage

Some images shown may be from a previously built Stylecraft home of similar design. Actual options, colors, and selections may vary. Contact us for details!

A popular choice among families seeking large gathering spaces and ample storage, the 1514 offers luxury living with 3 bedrooms and 2 baths. This beautiful home features large secondary bedrooms with walk-in closets. Open living, dining and kitchen provides abundant space, without all of the cost. Picture yourself washing your dishes as you look out your window as your children play after dinner. The primary bedroom suite is fit for a king-sized bed, and features a large walk-in closet. Secondary bedrooms gleam with natural light and tall ceilings.