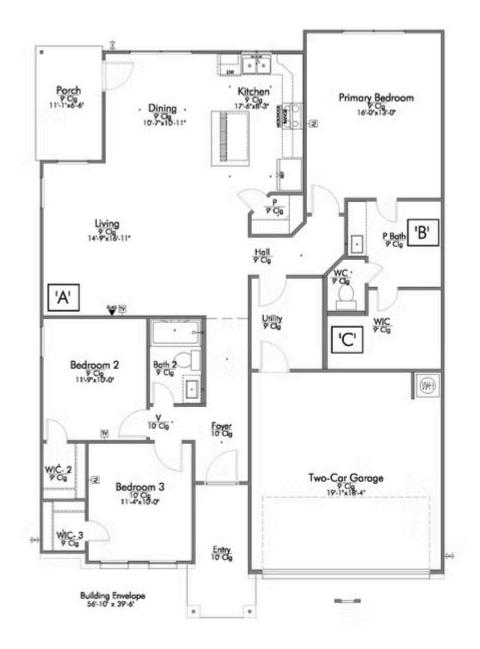

🗀 2 Car Garage

Some images shown may be from a previously built Stylecraft home of similar design. Actual options, colors, and selections may vary. Contact us for details!

A popular choice among families seeking large gathering spaces and ample storage, the 1514 offers luxury living with 3 bedrooms and 2 baths. This beautiful home features large secondary bedrooms with walk-in closets. Open living, dining and kitchen provides abundant space, without all of the cost. Picture yourself washing your dishes as you look out your window as your children play after dinner. The primary bedroom suite is fit for a king-sized bed, and features a large walk-in closet. Secondary bedrooms gleam with natural light and tall ceilings.