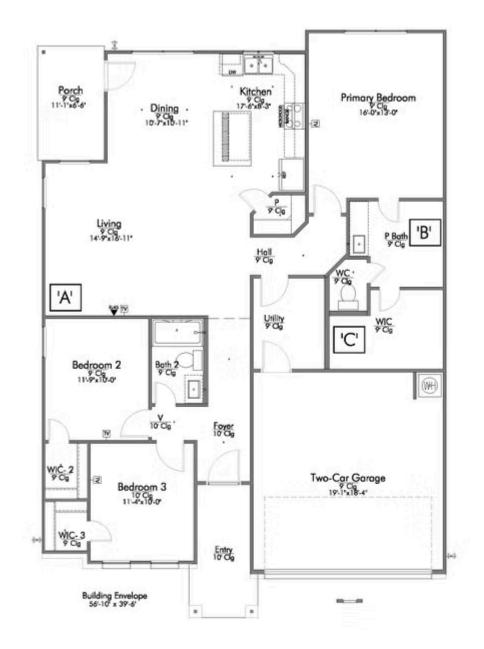

🗀 2 Car Garage

A popular choice among families seeking large gathering spaces and ample storage, the 1514 offers luxury living with 3 bedrooms and 2 baths. This beautiful home features large secondary bedrooms with walk-in closets. Open living, dining and kitchen provides abundant space, without all of the cost. Picture yourself washing your dishes as you look out your window as your children play after dinner. The primary bedroom suite is fit for a king-sized bed, and features a large walk-in closet. Secondary bedrooms gleam with natural light and tall ceilings.

Additional Options Included: Stainless Steel Appliances, a Decorative Tile Backsplash, Integral Miniblinds in the Rear Door, Kitchen is Prewired for Pendant Lighting, a Dual Primary Bathroom Vanity, Elongated Toilets in Both Bathrooms, and an Upgraded Shower in the Primary Bathroom