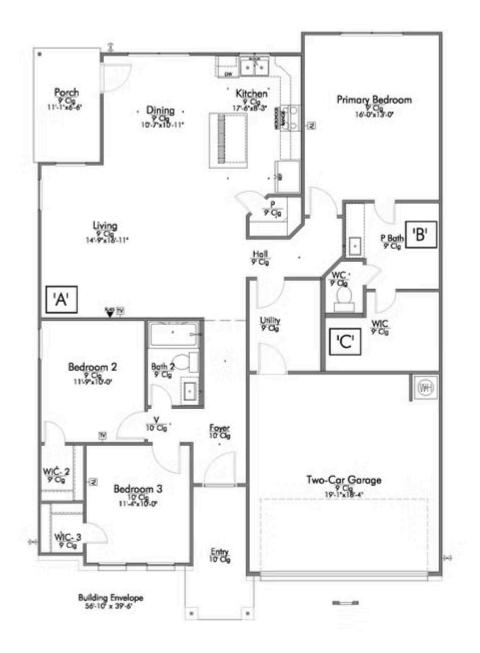

## 302 University Avenue TROY, TX 76579

The Village at Elm Creek Community

PRICE:

\$255,800

1,517 Ft<sup>2</sup>

3 Bedrooms

2 Bathrooms

2 Car Garage

Some images shown may be from a previously built Stylecraft home of similar design. Actual options, colors, and selections may vary. Contact us for details!

A popular choice among families seeking large gathering spaces and ample storage, the 1514 offers luxury living with 3 bedrooms and 2 baths. This beautiful home features large secondary bedrooms with walk-in closets. Open living, dining and kitchen provides abundant space, without all of the cost. Picture yourself washing your dishes as you look out your window as your children play after dinner. The primary bedroom suite is fit for a king-sized bed, and features a large walk-in closet. Secondary bedrooms gleam with natural light and tall ceilings.

Additional Options Included: Integral Miniblinds in the Rear Door, Additional LED Recessed Lighting, Kitchen is Prewired for Pendant Lighting, a Dual Primary Bathroom Vanity, and an Upgraded Shower in the Primary Bathroom