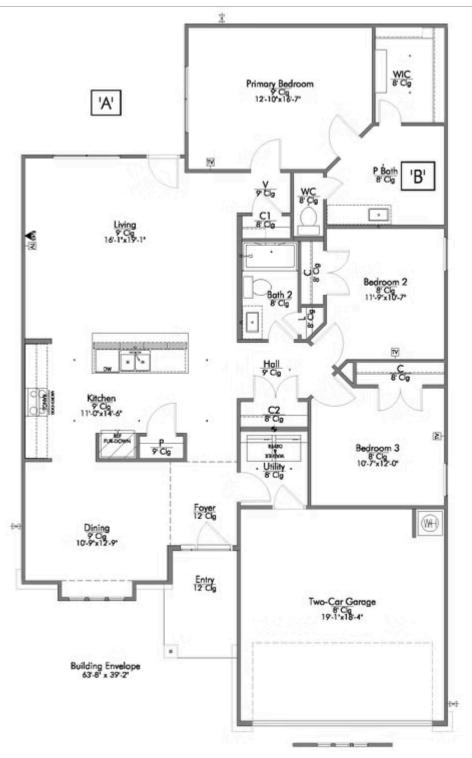

Our most popular floor plan! This charming 3 bedroom, 2 bath home is known for its intelligent use of space and now features an even more open living area. The large kitchen granite-topped island opens up to your living room to provide a cozy flow throughout the home. Your dining room features the most charming front window you'll ever see, which is accented by your gorgeous front elevation. Featuring large walk-in closets, luxury flooring, and volume ceilings – the 1613 certainly delivers when it comes to affordable luxury.

Additional Options Included: Stainless Steel Appliances, Additional LED Recessed Lighting, a Single Basin Kitchen Sink, a Dual Primary Bathroom Vanity, Painted Cabinets Throughout and a Walk-in Shower in the Primary Bathroom