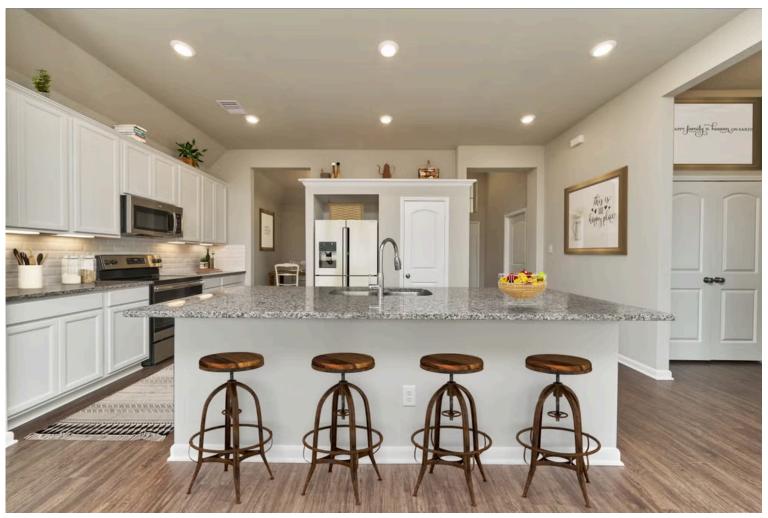

Our most popular floor plan! This charming 3 bedroom, 2 bath home is known for its intelligent use of space and now features an even more open living area. The large kitchen granite-topped island opens up to your living room to provide a cozy flow throughout the home. Your dining room features the most charming front window you'll ever see, which is accented by your gorgeous front elevation. Featuring large walk-in closets, luxury flooring, and volume ceilings – the 1613 certainly delivers when it comes to affordable luxury.

Additional Options Included: Stainless Steel Appliances, Additional LED Recessed Lighting, a Single Basin Kitchen Sink, a Dual Primary Bathroom Vanity, Painted Cabinets Throughout and a Walk-in Shower in the Primary Bathroom