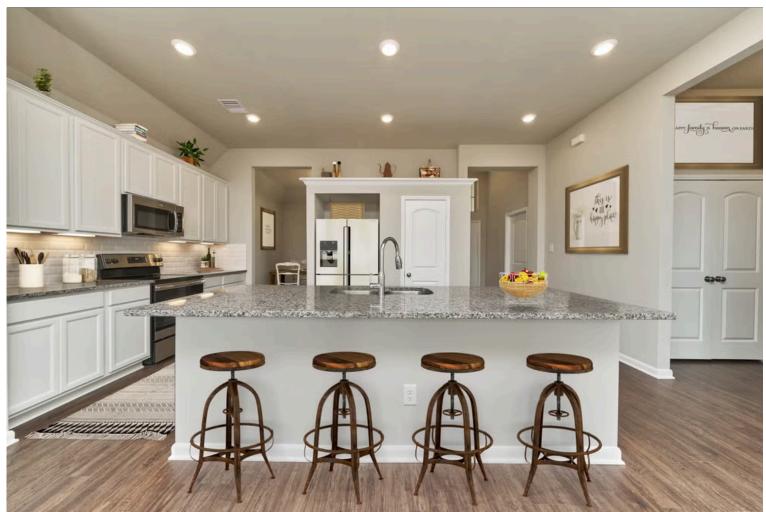

2 Car Garage

Some images shown may be from a previously built Stylecraft home of similar design. Actual options, colors, and selections may vary. Contact us for details!

Sleek, modern, spacious, and full of charm. The large kitchen granite-topped island opens up to your living room to provide a cozy flow throughout the home. Your dining room features the most charming front window you'll ever see, which is accented by your gorgeous front elevation. Featuring large walk-in closets, luxury flooring, and volume ceilings – the Blakely certainly delivers when it comes to affordable luxury.

Additional options include: Stainless steel appliances, painted brick, a decorative tile backsplash, integral mini blinds at rear entry, prewire for pendant lighting, and a dual vanity in the primary bathroom.