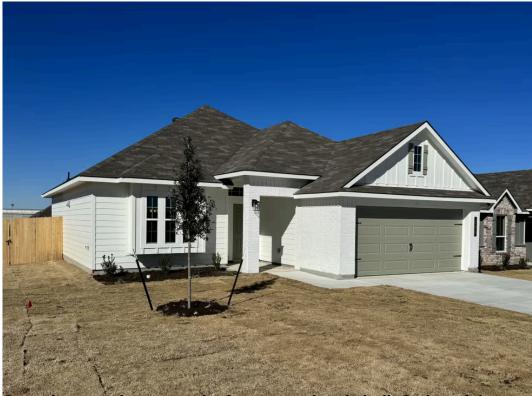

## 306 State Loop TROY, TX 76579

The Village at Elm Creek Community

PRICE:

<del>\$283,700</del>

\$None

1,620 Ft<sup>2</sup>

□ 3 Bedrooms

2 Bathrooms

2 Car Garage

Some images shown may be from a previously built Stylecraft home of similar design. Actual options, colors, and selections may vary. Contact us for details!

Sleek, modern, spacious, and full of charm. The large kitchen granite-topped island opens up to your living room to provide a cozy flow throughout the home. Your dining room features the most charming front window you'll ever see, which is accented by your gorgeous front elevation. Featuring large walk-in closets, luxury flooring, and volume ceilings – the Blakely certainly delivers when it comes to affordable luxury.

## 306 State Loop

TROY, TX 76579