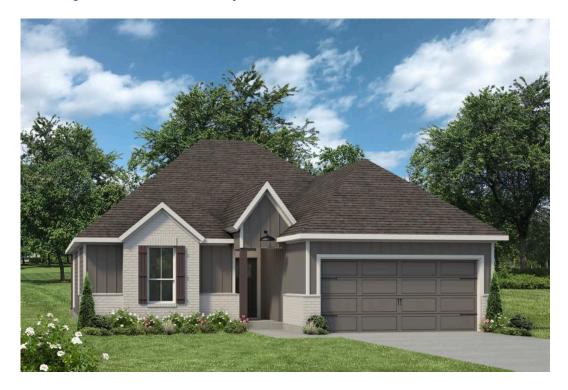

## 213 State Loop TROY, TX 76579

The Village at Elm Creek Community

1,662 Ft<sup>2</sup>

4 Bedrooms

2 Bathrooms

2 Car Garage

## Some images shown may be from a previously built Stylecraft home of similar design. Actual options, colors, and selections may vary. Contact us for details!

This four-bedroom, two bath home is a great option for those looking for more bedrooms without a second story! You won't believe your eyes as you walk into the great space that is the open concept living room, dining room, and kitchen. With all of its wonderful features, to include walk-in closets, granite countertops, and corner kitchen with island, you are sure to love this home!