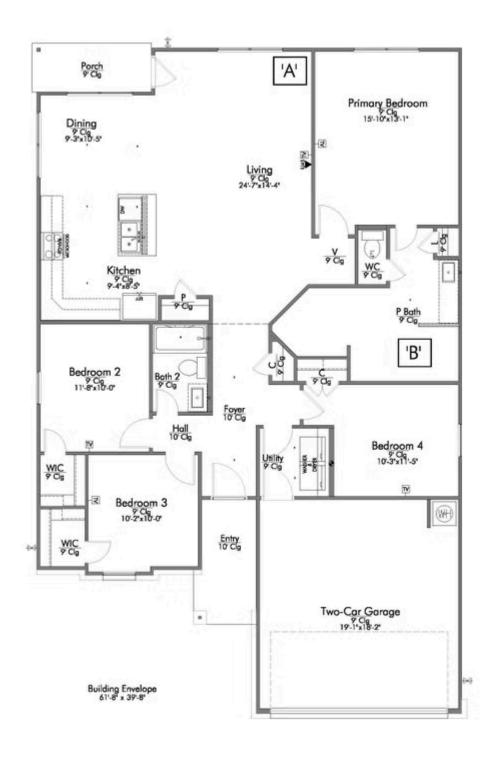

## 213 State Loop TROY, TX 76579

The Village at Elm Creek Community

1,662 Ft<sup>2</sup>

4 Bedrooms

2 Bathrooms

2 Car Garage

## Some images shown may be from a previously built Stylecraft home of similar design. Actual options, colors, and selections may vary. Contact us for details!

This four-bedroom, two bath home is a great option for those looking for more bedrooms without a second story! You won't believe your eyes as you walk into the great space that is the open concept living room, dining room, and kitchen. With all of its wonderful features, to include walk-in closets, granite countertops, and corner kitchen with island, you are sure to love this home!

Additional Options Included: Stainless Steel Appliances, Level 2 Granite Countertops Throughout, Additional LED Recessed Lighting, Kitchen Prewired for Pendant Lighting, a Dual Primary Bathroom Vanity Sink, and a Single Basin Kitchen Sink