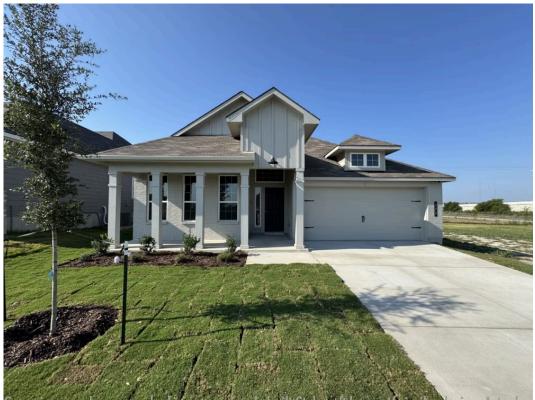

# 209 State Loop TROY, TX 76579

The Village at Elm Creek Community

PRICE:

<del>\$279,400</del>

\$269,900

1.841 Ft<sup>2</sup>

□ 3 Bedrooms

2 Bathrooms

2 Car Garage

Some images shown may be from a previously built Styledalt home of similar design. Actual options, colors, and selections may vary.

Contact us for details!

If charm and elegance are what you're looking for – Welcome home! A favorite of many, the 1818 has several features that make it stand out from the rest. From the moment your eyes catch the stunning exterior, you're captivated. Interior features include dual living areas to use as you choose, a large kitchen with granite-topped island that is open through the dining and living room, stunning windows flowing with natural light, an optional study alcove, and a spacious primary suite. Stylecraft's selections round out everything that make this floor plan so special.