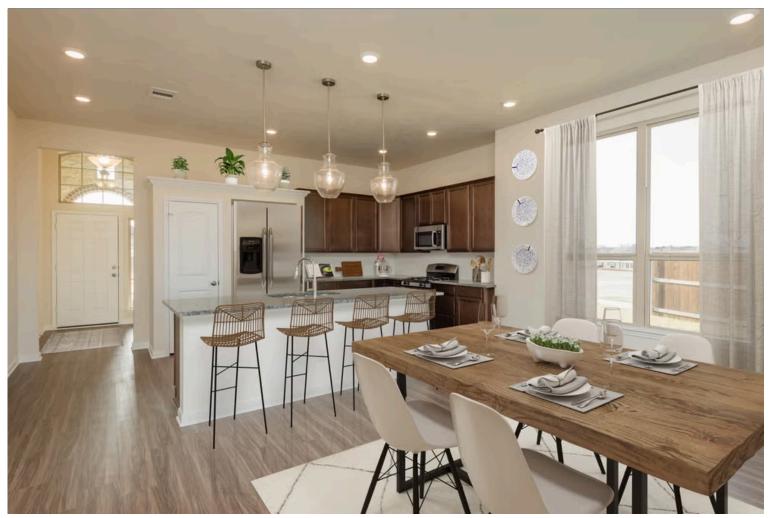

2 Car Garage

Some images shown may be from a previously built Styledalt home of similar design. Actual options, colors, and selections may vary.

Contact us for details!

If charm and elegance are what you're looking for – Welcome home! A favorite of many, the 1818 has several features that make it stand out from the rest. From the moment your eyes catch the stunning exterior, you're captivated. Interior features include dual living areas to use as you choose, a large kitchen with granite-topped island that is open through the dining and living room, stunning windows flowing with natural light, an optional study alcove, and a spacious primary suite. Stylecraft's selections round out everything that make this floor plan so special.

Additional Options Included: Stainless Steel Appliances, Head Knocker Cabinets in Both Bathrooms, Integral Miniblinds in the Rear Door, Additional LED Recessed Lighting, Kitchen is Prewired for Pendant Lighting, a Dual Primary Bathroom Vanity, and a Single Basin Kitchen Sink