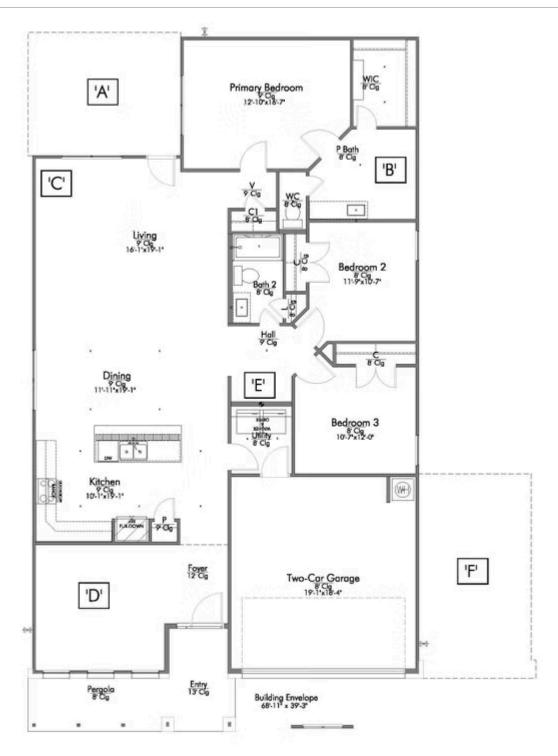

# 209 State Loop TROY, TX 76579

The Village at Elm Creek Community

PRICE:

<del>\$279,400</del>

\$269,900

1.841 Ft<sup>2</sup>

□ 3 Bedrooms

2 Bathrooms

2 Car Garage

Some images shown may be from a previously built Styledalt home of similar design. Actual options, colors, and selections may vary.

Contact us for details!

If charm and elegance are what you're looking for – Welcome home! A favorite of many, the 1818 has several features that make it stand out from the rest. From the moment your eyes catch the stunning exterior, you're captivated. Interior features include dual living areas to use as you choose, a large kitchen with granite-topped island that is open through the dining and living room, stunning windows flowing with natural light, an optional study alcove, and a spacious primary suite. Stylecraft's selections round out everything that make this floor plan so special.

Additional Options Included: Stainless Steel Appliances, Head Knocker Cabinets in Both Bathrooms, Integral Miniblinds in the Rear Door, Additional LED Recessed Lighting, Kitchen is Prewired for Pendant Lighting, a Dual Primary Bathroom Vanity, and a Single Basin Kitchen Sink