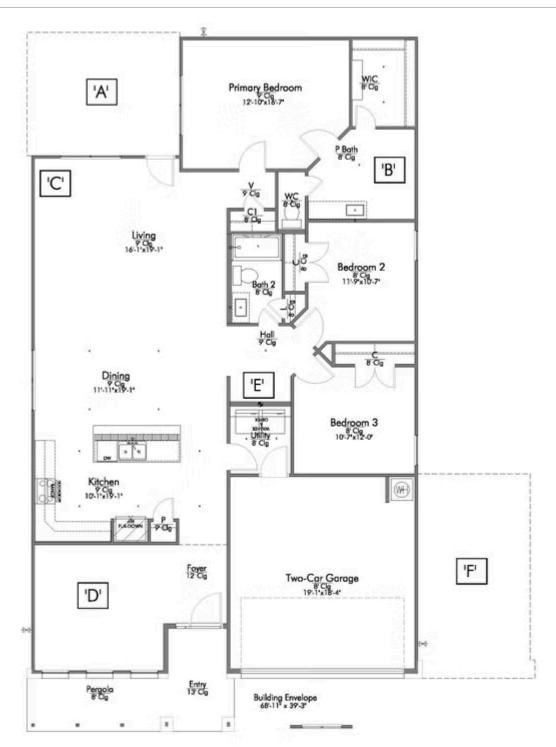

Some images shown may be from a previously built Stylecraft home of similar design. Actual options, colors, and selections may vary. Contact us for details!

If charm and elegance are what you're looking for - Welcome home! A favorite of many, the 1818 has several features that make it stand out from the rest. From the moment your eyes catch the stunning exterior, you're captivated. Interior features include dual living areas to use as you choose, a large kitchen with granite-topped island that is open through the dining and living room, stunning windows flowing with natural light, an optional study alcove, and a spacious primary suite. Stylecraft's selections round out everything that make this floor plan so special.

Additional Options Included: A Dual Primary Bathroom Vanity, a Single Basin Kitchen Sink, 42" Kitchen Cabinets, Integral Miniblinds in the Rear Door, and Stainless Steel Appliances