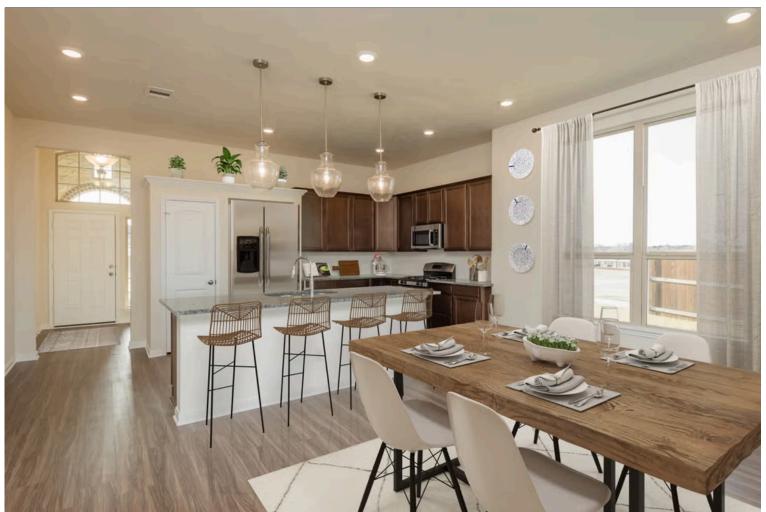

Some images shown may be from a previously built Stylecraft home of similar design. Actual options, colors, and selections may vary. Contact us for details!

If charm and elegance are what you're looking for - Welcome home! A favorite of many, the 1818 has several features that make it stand out from the rest. From the moment your eyes catch the stunning exterior, you're captivated. Interior features include dual living areas to use as you choose, a large kitchen with granite-topped island that is open through the dining and living room, stunning windows flowing with natural light, an optional study alcove, and a spacious primary suite. Stylecraft's selections round out everything that make this floor plan so special.

Additional Options Included: A Dual Primary Bathroom Vanity, a Single Basin Kitchen Sink, 42" Kitchen Cabinets, Integral Miniblinds in the Rear Door, and Stainless Steel Appliances