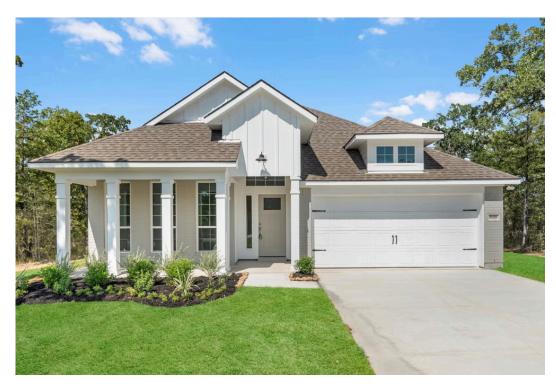

Some images shown may be from a previously built Stylecraft home of similar design. Actual options, colors, and selections may vary. Contact us for details!

If charm and elegance are what you're looking for - Welcome home! A favorite of many, the 1818 has several features that make it stand out from the rest. From the moment your eyes catch the stunning exterior, you're captivated. Interior features include dual living areas to use as you choose, a large kitchen with granite-topped island that is open through the dining and living room, stunning windows flowing with natural light, an optional study alcove, and a spacious primary suite. Stylecraft's selections round out everything that make this floor plan so special.