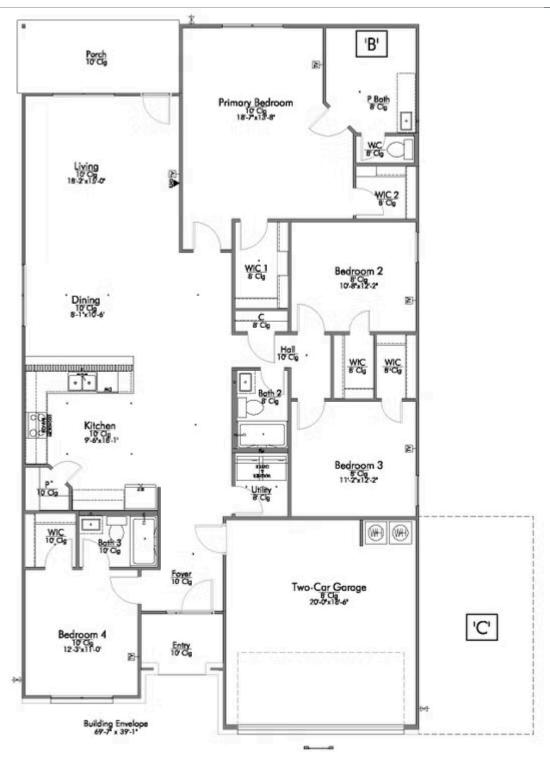

## 310 University Avenue TROY, TX 76579

The Village at Elm Creek Community

PRICE:

\$293,300

2,043 Ft<sup>2</sup>

4 Bedrooms

3 Bathrooms

🔁 2 Car Garage

Some images shown may be from a previously built Stylecraft home of similar design. Actual options, colors, and selections may vary. Contact us for details!

This 4 bedroom, 3 bath home is exactly what you've been looking for. Featuring a secondary bedroom suite, it's the perfect home for a multi-generational family, those looking for a private space for guests, or added privacy for one of your children. With walk-in closets in every bedroom and dual walk-in closets in the primary, you won't run out of storage space. Walk into your open concept living area, where you'll have more than enough room to cuddle up or host all of your friends and family.

Additional Options Included: Stainless Steel Appliances, 42" Kitchen Cabinets, a Decorative Tile Backsplash, Additional LED Recessed Lighting, a Dual Primary Bathroom Vanity, and an Upgraded Shower in the Primary bathroom