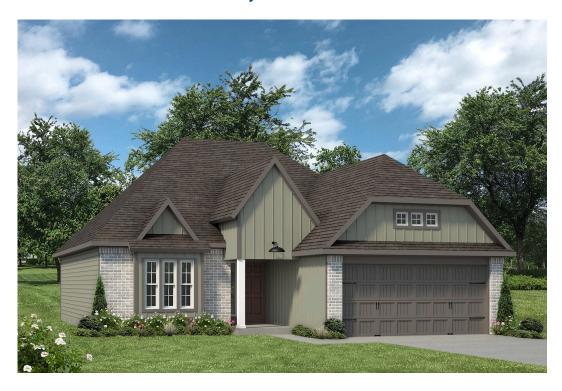

## The 1613

**Caddo Woods at the Brooks Community** 

PRICE FROM:

\$329,900

1,620 - 1668

Ft<sup>2</sup>

**□** 3 Bedrooms

2 Bathrooms

2 Car Garage

Some images shown may be from a previously built Stylecraft home of similar design. Actual options, colors, and selections may vary. Contact us for details!

Our most popular floor plan! This charming 3 bedroom, 2 bath home is known for its intelligent use of space and now features an even more open living area. The large kitchen granite-topped island opens up to your living room to provide a cozy flow throughout the home. Your dining room features the most charming front window you'll ever see, which is accented by your gorgeous front elevation. Featuring large walk-in closets, luxury flooring, and volume ceilings – the 1613 certainly delivers when it comes to affordable luxury.