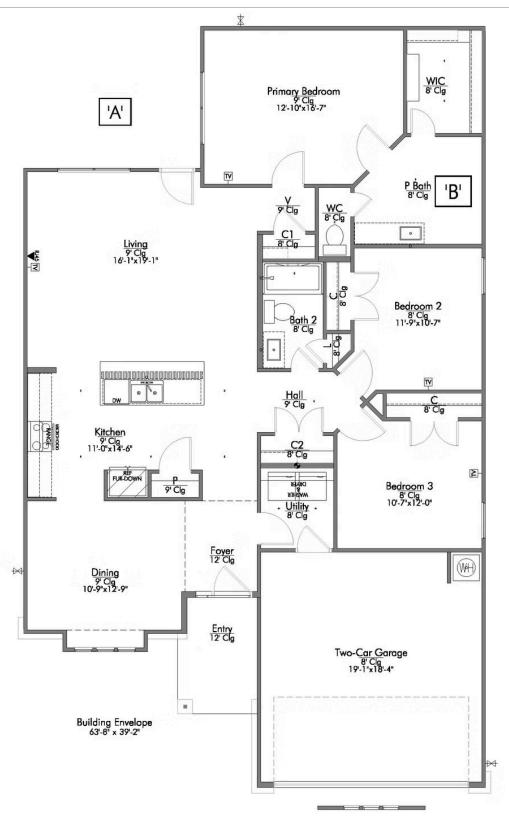

2 Car Garage

Some images shown may be from a previously built Stylecraft home of similar design. Actual options, colors, and selections may vary. Contact us for details!

Our most popular floor plan! This charming 3 bedroom, 2 bath home is known for its intelligent use of space and now features an even more open living area. The large kitchen granite-topped island opens up to your living room to provide a cozy flow throughout the home. Your dining room features the most charming front window you'll ever see, which is accented by your gorgeous front elevation. Featuring large walk-in closets, luxury flooring, and volume ceilings – the 1613 certainly delivers when it comes to affordable luxury.