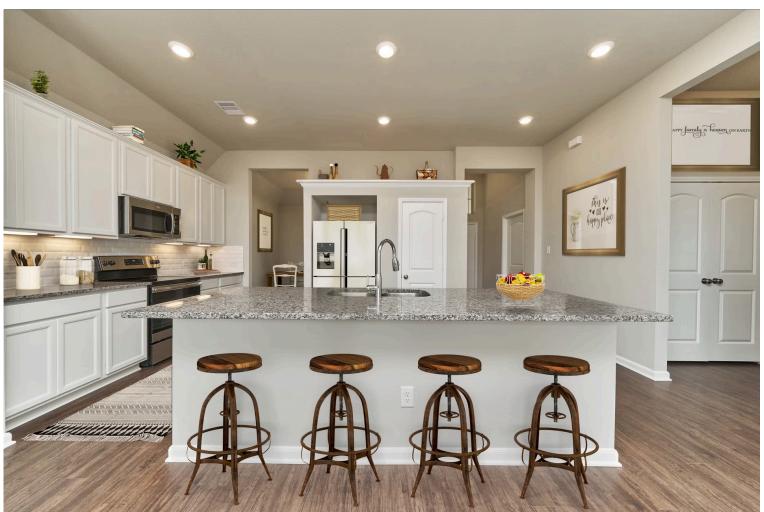

2 Car Garage

Some images shown may be from a previously built Stylecraft home of similar design. Actual options, colors, and selections may vary. Contact us for details!

Our most popular floor plan! This charming 3 bedroom, 2 bath home is known for its intelligent use of space and now features an even more open living area. The large kitchen granite-topped island opens up to your living room to provide a cozy flow throughout the home. Your dining room features the most charming front window you'll ever see, which is accented by your gorgeous front elevation. Featuring large walk-in closets, luxury flooring, and volume ceilings – the 1613 certainly delivers when it comes to affordable luxury.