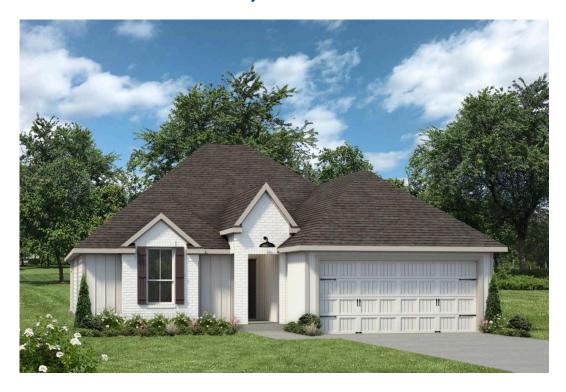

## The 1651

**Caddo Woods at the Brooks Community** 

PRICE FROM:

\$334,900

1,662 - 1714

Ft<sup>2</sup>

4 Bedrooms

2 Bathrooms

2 Car Garage

Some images shown may be from a previously built Stylecraft home of similar design. Actual options, colors, and selections may vary. Contact us for details!

This four-bedroom, two bath home is a great option for those looking for more bedrooms without a second story! You won't believe your eyes as you walk into the great space that is the open concept living room, dining room, and kitchen. With all of its wonderful features, to include walk-in closets, granite countertops, and corner kitchen with island, you are sure to love this home!