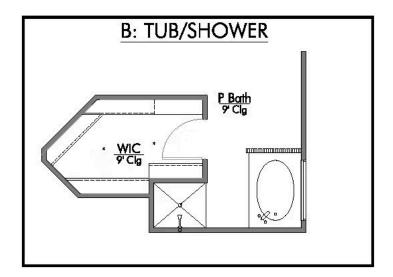

2 Car Garage

Some images shown may be from a previously built Stylecraft home of similar design. Actual options, colors, and selections may vary. Contact us for details!

This four-bedroom, two bath home is a great option for those looking for more bedrooms without a second story! You won't believe your eyes as you walk into the great space that is the open concept living room, dining room, and kitchen. With all of its wonderful features, to include walk-in closets, granite countertops, and corner kitchen with island, you are sure to love this home!