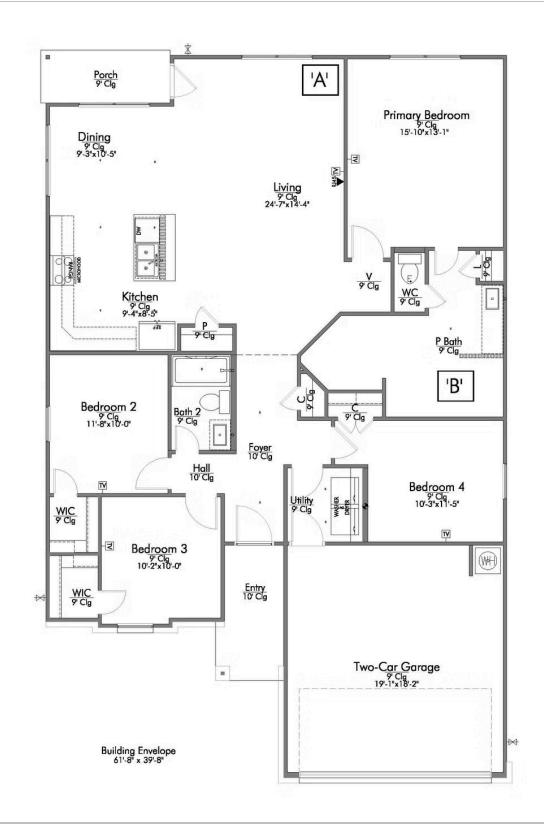

## The 1651

**Caddo Woods at the Brooks Community** 

PRICE FROM:

\$334,900

1,662 - 1714

Ft<sup>2</sup>

4 Bedrooms

2 Bathrooms

2 Car Garage

Some images shown may be from a previously built Stylecraft home of similar design. Actual options, colors, and selections may vary. Contact us for details!

This four-bedroom, two bath home is a great option for those looking for more bedrooms without a second story! You won't believe your eyes as you walk into the great space that is the open concept living room, dining room, and kitchen. With all of its wonderful features, to include walk-in closets, granite countertops, and corner kitchen with island, you are sure to love this home!