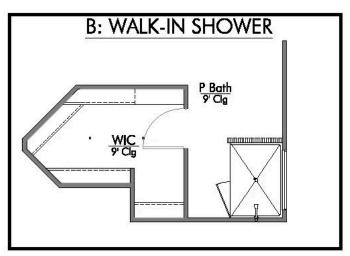

2 Car Garage

Some images shown may be from a previously built Stylecraft home of similar design. Actual options, colors, and selections may vary. Contact us for details!

This four-bedroom, two bath home is a great option for those looking for more bedrooms without a second story! You won't believe your eyes as you walk into the great space that is the open concept living room, dining room, and kitchen. With all of its wonderful features, to include walk-in closets, granite countertops, and corner kitchen with island, you are sure to love this home!