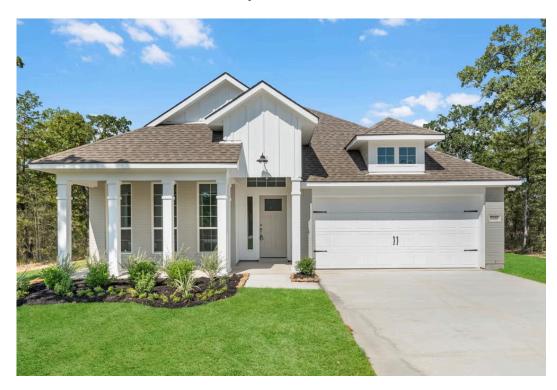

2 - 3 Car

Garage

Some images shown may be from a previously built Stylecraft home of similar design. Actual options, colors, and selections may vary. Contact us for details!

If charm and elegance are what you're looking for – Welcome home! A favorite of many, the 1818 has several features that make it stand out from the rest. From the moment your eyes catch the stunning exterior, you're captivated. Interior features include dual living areas to use as you choose, a large kitchen with granite-topped island that is open through the dining and living room, stunning windows flowing with natural light, an optional study alcove, and a spacious primary suite. Stylecraft's selections round out everything that make this floor plan so special.