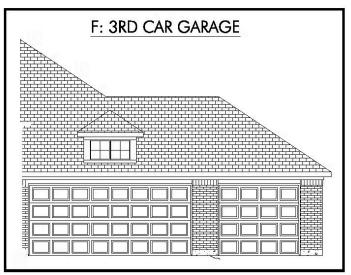

2 - 3 Car

Garage

Some images shown may be from a previously built Stylecraft home of similar design. Actual options, colors, and selections may vary. Contact us for details!

If charm and elegance are what you're looking for – Welcome home! A favorite of many, the 1818 has several features that make it stand out from the rest. From the moment your eyes catch the stunning exterior, you're captivated. Interior features include dual living areas to use as you choose, a large kitchen with granite-topped island that is open through the dining and living room, stunning windows flowing with natural light, an optional study alcove, and a spacious primary suite. Stylecraft's selections round out everything that make this floor plan so special.