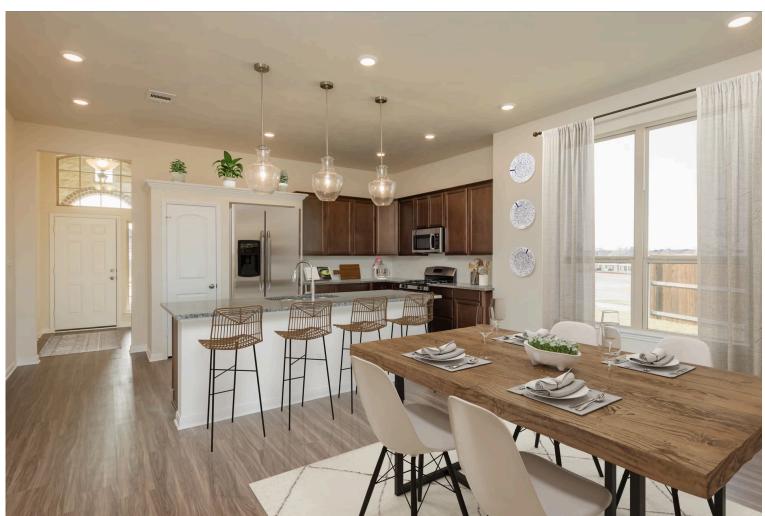

2 - 3 Car

Garage

Some images shown may be from a previously built Stylecraft home of similar design. Actual options, colors, and selections may vary. Contact us for details!

If charm and elegance are what you're looking for – Welcome home! A favorite of many, the 1818 has several features that make it stand out from the rest. From the moment your eyes catch the stunning exterior, you're captivated. Interior features include dual living areas to use as you choose, a large kitchen with granite-topped island that is open through the dining and living room, stunning windows flowing with natural light, an optional study alcove, and a spacious primary suite. Stylecraft's selections round out everything that make this floor plan so special.