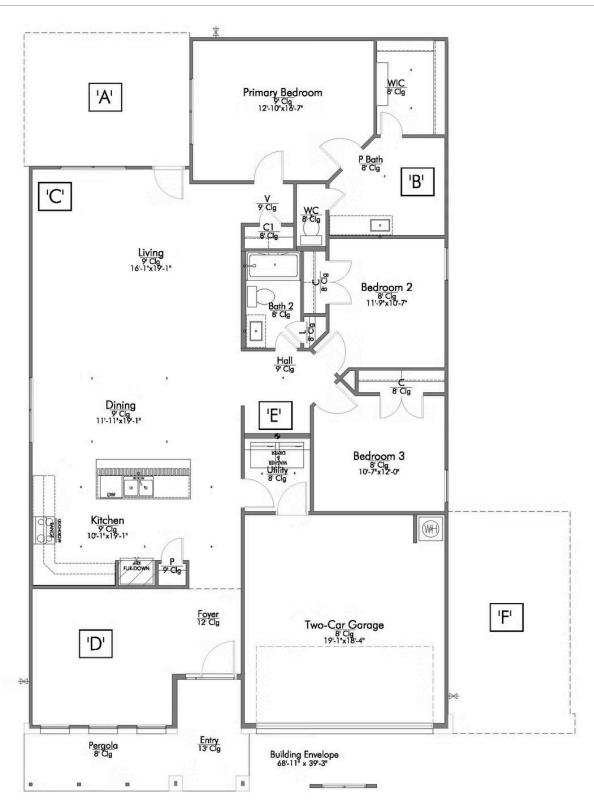

2 - 3 Car

Garage

Some images shown may be from a previously built Stylecraft home of similar design. Actual options, colors, and selections may vary. Contact us for details!

If charm and elegance are what you're looking for – Welcome home! A favorite of many, the 1818 has several features that make it stand out from the rest. From the moment your eyes catch the stunning exterior, you're captivated. Interior features include dual living areas to use as you choose, a large kitchen with granite-topped island that is open through the dining and living room, stunning windows flowing with natural light, an optional study alcove, and a spacious primary suite. Stylecraft's selections round out everything that make this floor plan so special.