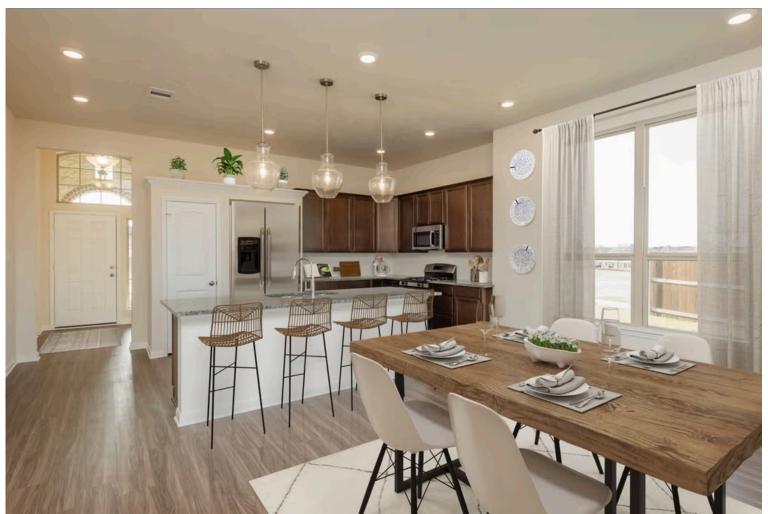

2 Car Garage

Some images shown may be from a previously built Stylecraft home of similar design. Actual options, colors, and selections may vary. Contact us for details!

If charm and elegance are what you're looking for – Welcome home! A favorite of many, the 1818 has several features that make it stand out from the rest. From the moment your eyes catch the stunning exterior, you're captivated. Interior features include dual living areas to use as you choose, a large kitchen with granite-topped island that is open through the dining and living room, stunning windows flowing with natural light, an optional study alcove, and a spacious primary suite. Stylecraft's selections round out everything that make this floor plan so special.