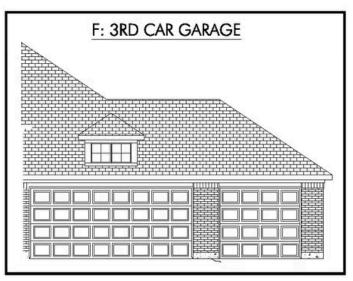

2 Car Garage

Some images shown may be from a previously built Stylecraft home of similar design. Actual options, colors, and selections may vary. Contact us for details!

If charm and elegance are what you're looking for – Welcome home! A favorite of many, the 1818 has several features that make it stand out from the rest. From the moment your eyes catch the stunning exterior, you're captivated. Interior features include dual living areas to use as you choose, a large kitchen with granite-topped island that is open through the dining and living room, stunning windows flowing with natural light, an optional study alcove, and a spacious primary suite. Stylecraft's selections round out everything that make this floor plan so special.