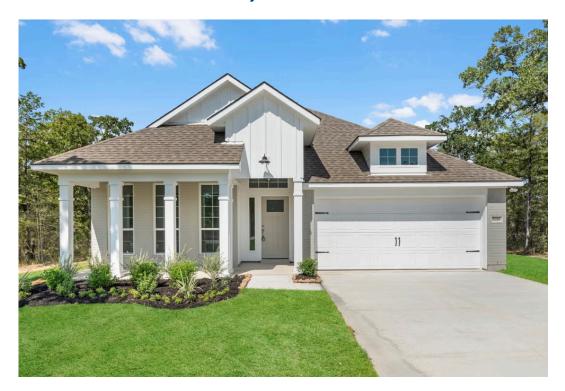

# 9555 Friedlander Way TYLER, TX 75704

**Caddo Woods at the Brooks Community** 

PRICE:

<del>\$371,100</del>

\$359,600

1,884 Ft<sup>2</sup>

□ 3 Bedrooms

2 Bathrooms

2 Car Garage

Some images shown may be from a previously built Stylecraft home of similar design. Actual options, colors, and selections may vary. Contact us for details!

If charm and elegance are what you're looking for – Welcome home! A favorite of many, the 1818 has several features that make it stand out from the rest. From the moment your eyes catch the stunning exterior, you're captivated. Interior features include dual living areas to use as you choose, a large kitchen with granite-topped island that is open through the dining and living room, stunning windows flowing with natural light, an optional study alcove, and a spacious primary suite. Stylecraft's selections round out everything that make this floor plan so special.