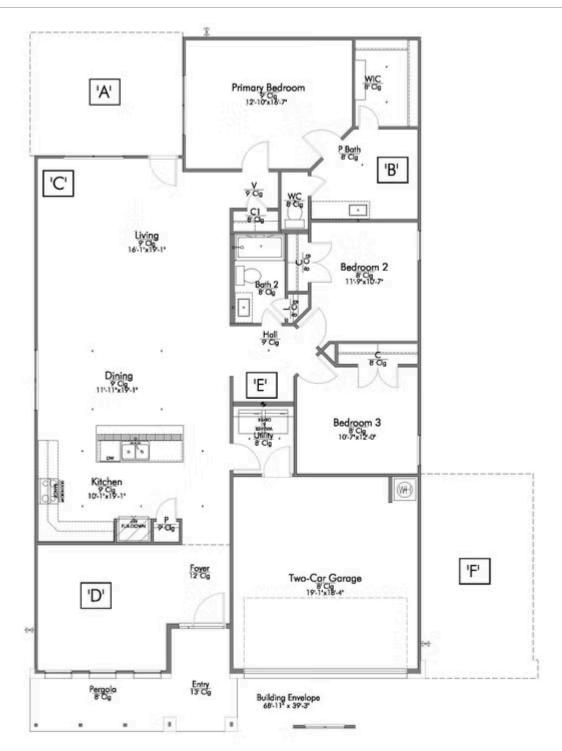

# 9555 Friedlander Way TYLER, TX 75704

**Caddo Woods at the Brooks Community** 

PRICE:

<del>\$371,100</del>

\$359,600

1,884 Ft<sup>2</sup>

□ 3 Bedrooms

2 Bathrooms

2 Car Garage

Some images shown may be from a previously built Stylecraft home of similar design. Actual options, colors, and selections may vary. Contact us for details!

If charm and elegance are what you're looking for – Welcome home! A favorite of many, the 1818 has several features that make it stand out from the rest. From the moment your eyes catch the stunning exterior, you're captivated. Interior features include dual living areas to use as you choose, a large kitchen with granite-topped island that is open through the dining and living room, stunning windows flowing with natural light, an optional study alcove, and a spacious primary suite. Stylecraft's selections round out everything that make this floor plan so special.

Additional Options Included: Painted Cabinets Throughout, Integral Miniblinds in the Rear Door, and a Single Basin Kitchen Sink