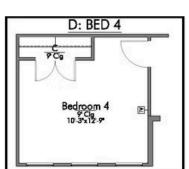

2 Car Garage

Some images shown may be from a previously built Stylecraft home of similar design. Actual options, colors, and selections may vary. Contact us for details!

If charm and elegance are what you're looking for – Welcome home! A favorite of many, the 1818 has several features that make it stand out from the rest. From the moment your eyes catch the stunning exterior, you're captivated. Interior features include dual living areas to use as you choose, a large kitchen with granite-topped island that is open through the dining and living room, stunning windows flowing with natural light, an optional study alcove, and a spacious primary suite. Stylecraft's selections round out everything that make this floor plan so special.