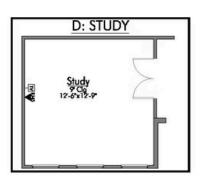

2 Car Garage

Some images shown may be from a previously built Stylecraft home of similar design. Actual options, colors, and selections may vary. Contact us for details!

If charm and elegance are what you're looking for – Welcome home! A favorite of many, the 1818 has several features that make it stand out from the rest. From the moment your eyes catch the stunning exterior, you're captivated. Interior features include dual living areas to use as you choose, a large kitchen with granite-topped island that is open through the dining and living room, stunning windows flowing with natural light, an optional study alcove, and a spacious primary suite. Stylecraft's selections round out everything that make this floor plan so special.