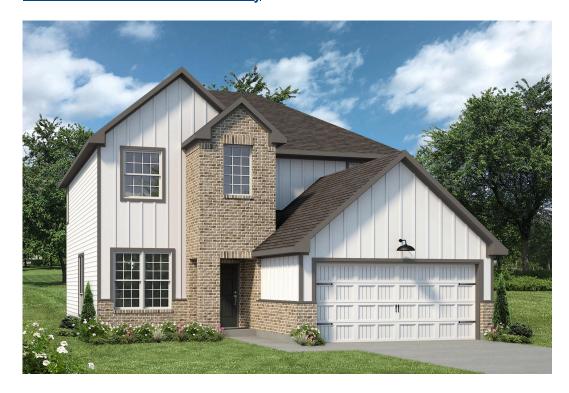

### The 2516

**Caddo Woods at the Brooks Community** 

PRICE FROM:

\$394,900

2,588 - 2673

Ft<sup>2</sup>

4 - 5 Bedrooms

2.5 - 3.5 Bathrooms

2 - 3 Car

Garage

Some images shown may be from a previously built Stylecraft home of similar design. Actual options, colors, and selections may vary. Contact us for details!

New and improved! Walk into perfection in this spacious, welcoming floor plan! With a formal study, new open kitchen layout, formal dining area, and living room that flow together seamlessly, this floor plan is sure to please those looking for the ideal family home! Our favorite feature is a little surprise that's on the second story of the home that you'll just have to see for yourself.