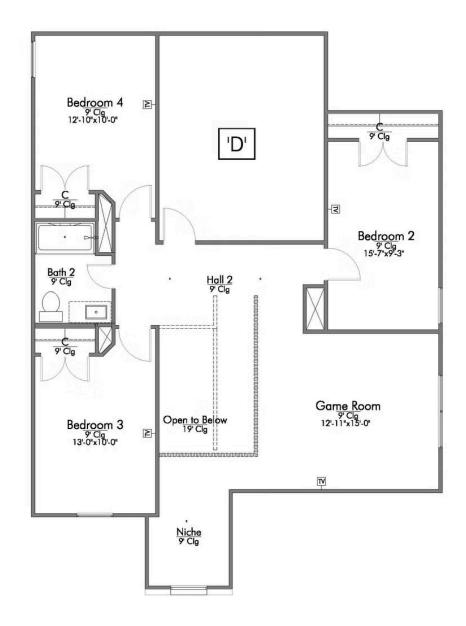

### The 2516

#### **Caddo Woods at the Brooks Community**

LOCATE:
1 EXTRA TV OUTLET

LOCATE:
1 EXTRA TV OUTLET

LOCATE:

1 EXTRA TV OUTLET

In continuous effort by Stylecraft Builders to improve the quality of your home, we reserve the right to change features, prices, plans and specifications without notice. Floorplans and elevation renderings are artists' conceptiions only. Significant changes may be made during or after the construction of the model homes. Stylecraft Builders reserves the right to modify, relocate or eliminate any or all of the features, specifications, plan utilities, design or shape thereof, all without notice or obligations to any purchaser. Price range reflects base price only. Location premiums will be charged for certain locations and are not included in the base price of the home. Additional association fees may apply. Other fees may also apply. Amenities are proposed and planned or may be under construction. All square footages are approximate square footages of the total livable space. Water heater location deemed per city municipality code. Please see your onsite sales associate for additional information and more details. © 2022 Stylecraft Builders.