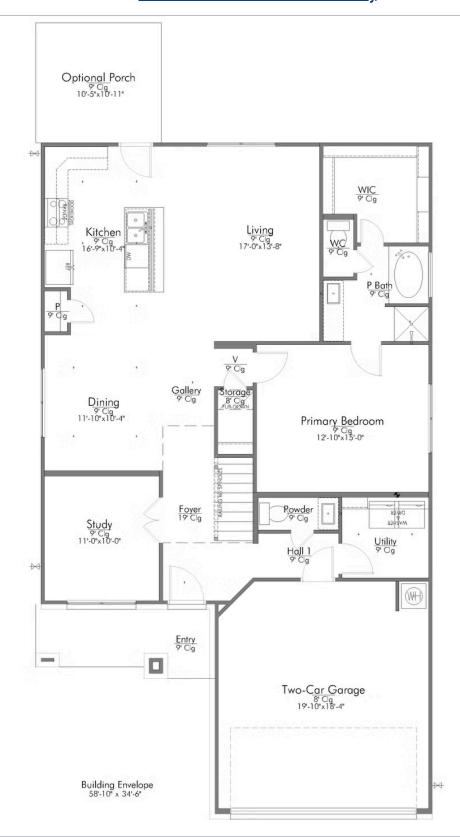

### The 2516

#### **Caddo Woods at the Brooks Community**

LOCATE:
1 EXTRA TV OUTLET

LOCATE:
1 EXTRA TV OUTLET

LOCATE:

1 EXTRA TV OUTLET

In continuous effort by Stylecraft Builders to improve the quality of your home, we reserve the right to change features, prices, plans and specifications without notice. Floorplans and elevation renderings are artists' conceptiions only. Significant changes may be made during or after the construction of the model homes. Stylecraft Builders reserves the right to modify, relocate or eliminate any or all of the features, specifications, plan utilities, design or shape thereof, all without notice or obligations to any purchaser. Price range reflects base price only. Location premiums will be charged for certain locations and are not included in the base price of the home. Additional association fees may apply. Other fees may also apply. Amenities are proposed and planned or may be under construction. All square footages are approximate square footages of the total livable space. Water heater location deemed per city municipality code. Please see your onsite sales associate for additional information and more details. © 2022 Stylecraft Builders.