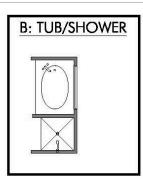

2 - 3 Car

Garage

Some images shown may be from a previously built Stylecraft home of similar design. Actual options, colors, and selections may vary. Contact us for details!

Looking to wow your visitors? You are instantly going to fall in love with this luxurious 4 bedroom, 2.5 bath home! The curb appeal of this home is to die for and the entrance to this home is truly stunning. You're immediately greeted by a grand 19-foot foyer. Once inside, you will be wowed by the spacious and thoughtful layout, a large utility room, and all of the natural light let in by the windows in the breakfast nook and living room. Also on the main floor is an oversized primary bedroom suite with a walk-in closet that dreams are made of. Upstairs, you will find spacious secondary bedrooms and a loft that your family will love.