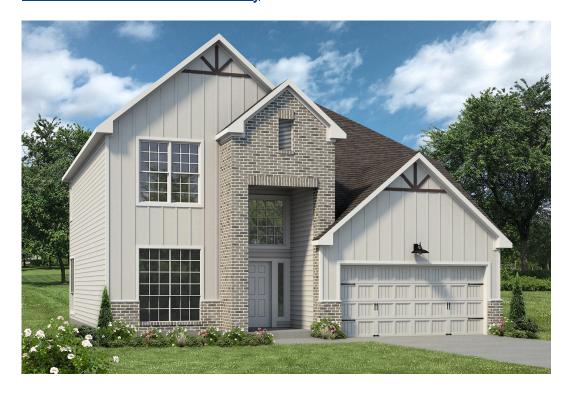

## The 2588

**Caddo Woods at the Brooks Community** 

PRICE FROM:

\$404,900

2,598 - 2693

Ft<sup>2</sup>

4 Bedrooms

2.5 - 3.5 Bathrooms

2 - 3 Car

Garage

Some images shown may be from a previously built Stylecraft home of similar design. Actual options, colors, and selections may vary. Contact us for details!

Looking to wow your visitors? You are instantly going to fall in love with this luxurious 4 bedroom, 2.5 bath home! The curb appeal of this home is to die for and the entrance to this home is truly stunning. You're immediately greeted by a grand 19-foot foyer. Once inside, you will be wowed by the spacious and thoughtful layout, a large utility room, and all of the natural light let in by the windows in the breakfast nook and living room. Also on the main floor is an oversized primary bedroom suite with a walk-in closet that dreams are made of. Upstairs, you will find spacious secondary bedrooms and a loft that your family will love.