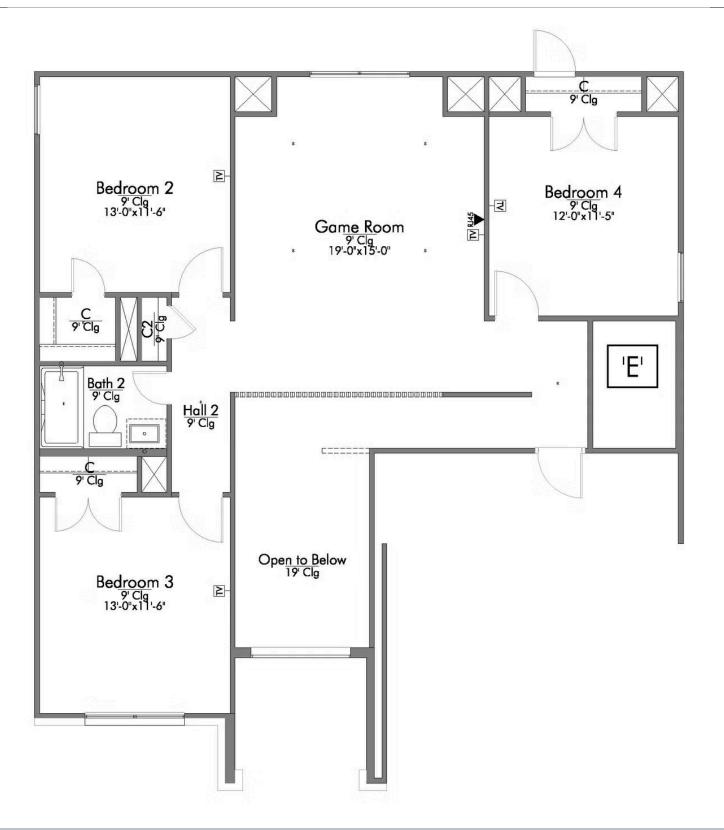

2 - 3 Car

Garage

Some images shown may be from a previously built Stylecraft home of similar design. Actual options, colors, and selections may vary. Contact us for details!

Looking to wow your visitors? You are instantly going to fall in love with this luxurious 4 bedroom, 2.5 bath home! The curb appeal of this home is to die for and the entrance to this home is truly stunning. You're immediately greeted by a grand 19-foot foyer. Once inside, you will be wowed by the spacious and thoughtful layout, a large utility room, and all of the natural light let in by the windows in the breakfast nook and living room. Also on the main floor is an oversized primary bedroom suite with a walk-in closet that dreams are made of. Upstairs, you will find spacious secondary bedrooms and a loft that your family will love.