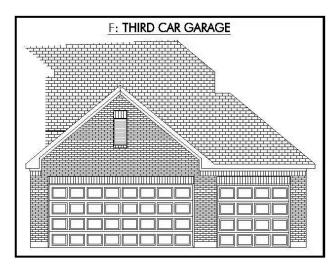

2 - 3 Car

Garage

Some images shown may be from a previously built Stylecraft home of similar design. Actual options, colors, and selections may vary. Contact us for details!

Looking to wow your visitors? You are instantly going to fall in love with this luxurious 4 bedroom, 2.5 bath home! The curb appeal of this home is to die for and the entrance to this home is truly stunning. You're immediately greeted by a grand 19-foot foyer. Once inside, you will be wowed by the spacious and thoughtful layout, a large utility room, and all of the natural light let in by the windows in the breakfast nook and living room. Also on the main floor is an oversized primary bedroom suite with a walk-in closet that dreams are made of. Upstairs, you will find spacious secondary bedrooms and a loft that your family will love.