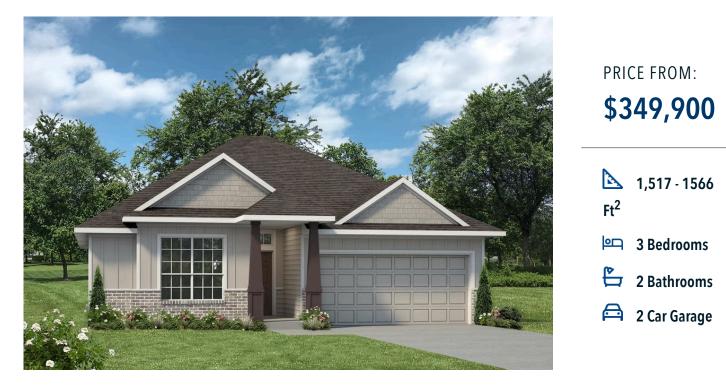

## The 1514 **Henshaw Creek Community**

Some images shown may be from a previously built Stylecraft home of similar design. Actual options, colors, and selections may vary. Contact us for details!

A popular choice among families seeking large gathering spaces and ample storage, the 1514 offers luxury living with 3 bedrooms and 2 baths. This beautiful home features large secondary bedrooms with walk-in closets. Open living, dining and kitchen provides abundant space, without all of the cost. Picture yourself washing your dishes as you look out your window as your children play after dinner. The primary bedroom suite is fit for a king-sized bed, and features a large walk-in closet. Secondary bedrooms gleam with natural light and tall ceilings.