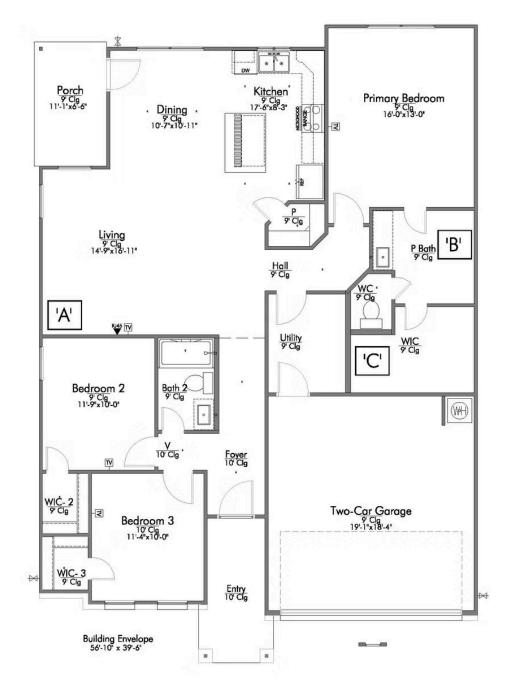

## The 1514 **Henshaw Creek Community**

Some images shown may be from a previously built Stylecraft home of similar design. Actual options, colors, and selections may vary. Contact us for details!

A popular choice among families seeking large gathering spaces and ample storage, the 1514 offers luxury living with 3 bedrooms and 2 baths. This beautiful home features large secondary bedrooms with walk-in closets. Open living, dining and kitchen provides abundant space, without all of the cost. Picture yourself washing your dishes as you look out your window as your children play after dinner. The primary bedroom suite is fit for a king-sized bed, and features a large walk-in closet. Secondary bedrooms gleam with natural light and tall ceilings.