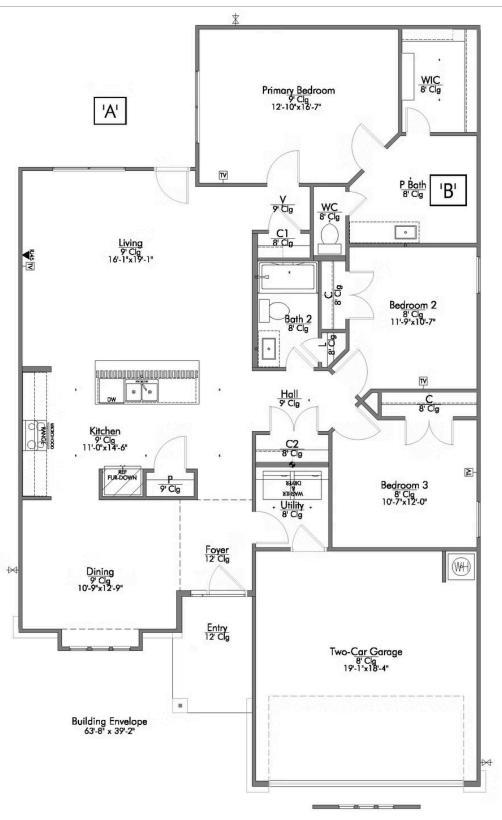

Some images shown may be from a previously built Stylecraft home of similar design. Actual options, colors, and selections may vary. Contact us for details!

Our most popular floor plan! This charming 3 bedroom, 2 bath home is known for its intelligent use of space and now features an even more open living area. The large kitchen granite-topped island opens up to your living room to provide a cozy flow throughout the home. Your dining room features the most charming front window you'll ever see, which is accented by your gorgeous front elevation. Featuring large walk-in closets, luxury flooring, and volume ceilings – the 1613 certainly delivers when it comes to affordable luxury.