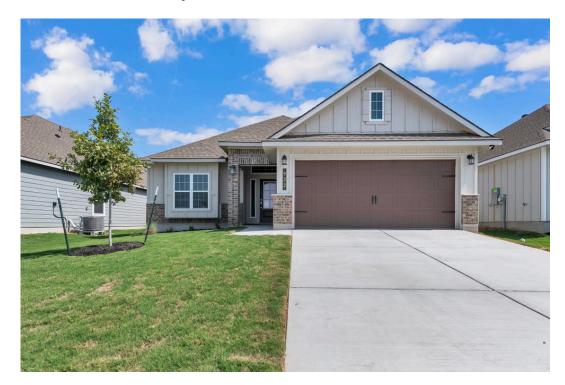

#### **Henshaw Creek Community**

PRICE FROM:

\$354,900

1,620 - 1668

Ft∠

**□** 3 Bedrooms

2 Bathrooms

2 Car Garage

Some images shown may be from a previously built Stylecraft home of similar design. Actual options, colors, and selections may vary. Contact us for details!

Our most popular floor plan! This charming 3 bedroom, 2 bath home is known for its intelligent use of space and now features an even more open living area. The large kitchen granite-topped island opens up to your living room to provide a cozy flow throughout the home. Your dining room features the most charming front window you'll ever see, which is accented by your gorgeous front elevation. Featuring large walk-in closets, luxury flooring, and volume ceilings – the 1613 certainly delivers when it comes to affordable luxury.