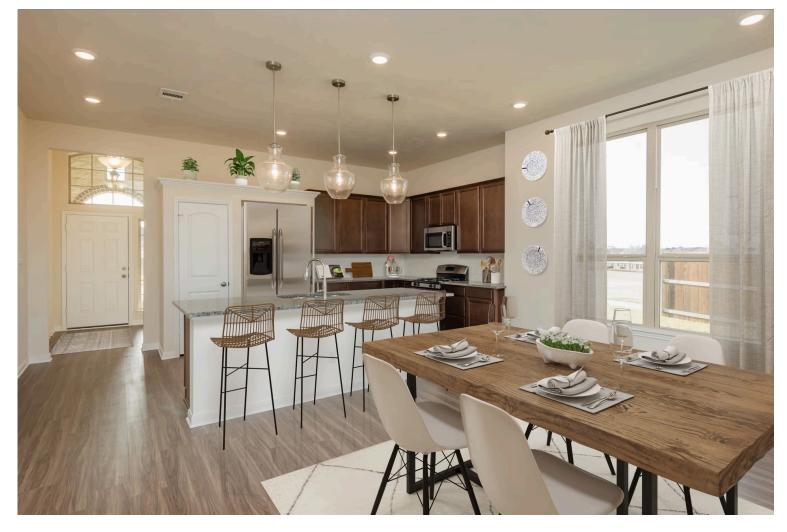

Some images shown may be from a previously built Stylecraft home of similar design. Actual options, colors, and selections may vary. Contact us for details!

If charm and elegance are what you're looking for - Welcome home! A favorite of many, the 1818 has several features that make it stand out from the rest. From the moment your eyes catch the stunning exterior, you're captivated. Interior features include dual living areas to use as you choose, a large kitchen with granite-topped island that is open through the dining and living room, stunning windows flowing with natural light, an optional study alcove, and a spacious primary suite. Stylecraft's selections round out everything that make this floor plan so special.