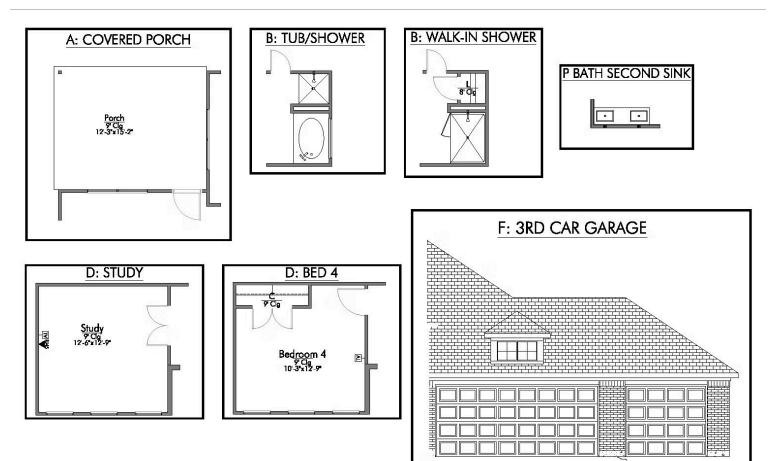

Some images shown may be from a previously built Stylecraft home of similar design. Actual options, colors, and selections may vary. Contact us for details!

If charm and elegance are what you're looking for - Welcome home! A favorite of many, the 1818 has several features that make it stand out from the rest. From the moment your eyes catch the stunning exterior, you're captivated. Interior features include dual living areas to use as you choose, a large kitchen with granite-topped island that is open through the dining and living room, stunning windows flowing with natural light, an optional study alcove, and a spacious primary suite. Stylecraft's selections round out everything that make this floor plan so special.