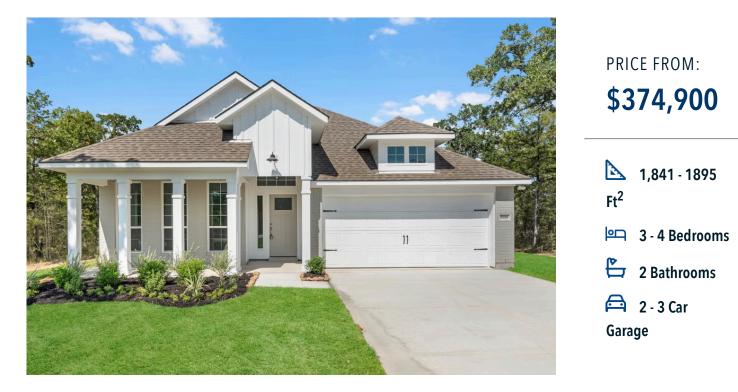

Some images shown may be from a previously built Stylecraft home of similar design. Actual options, colors, and selections may vary. Contact us for details!

If charm and elegance are what you're looking for - Welcome home! A favorite of many, the 1818 has several features that make it stand out from the rest. From the moment your eyes catch the stunning exterior, you're captivated. Interior features include dual living areas to use as you choose, a large kitchen with granite-topped island that is open through the dining and living room, stunning windows flowing with natural light, an optional study alcove, and a spacious primary suite. Stylecraft's selections round out everything that make this floor plan so special.