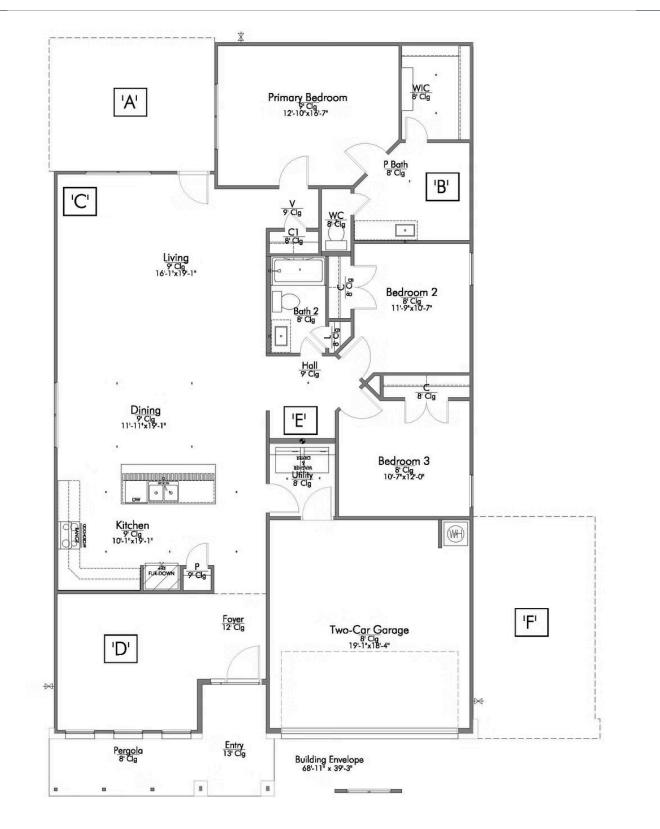

Some images shown may be from a previously built Stylecraft home of similar design. Actual options, colors, and selections may vary. Contact us for details!

If charm and elegance are what you're looking for - Welcome home! A favorite of many, the 1818 has several features that make it stand out from the rest. From the moment your eyes catch the stunning exterior, you're captivated. Interior features include dual living areas to use as you choose, a large kitchen with granite-topped island that is open through the dining and living room, stunning windows flowing with natural light, an optional study alcove, and a spacious primary suite. Stylecraft's selections round out everything that make this floor plan so special.