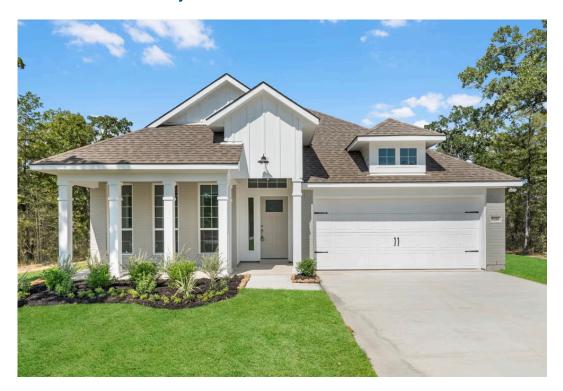

# 7005 Cottage Square TYLER, TX 75704

**Henshaw Creek Community** 

PRICE:

\$377,800

A.

1,884 Ft<sup>2</sup>

<u>о</u>

3 Bedrooms

2 Bathrooms

2 Car Garage

Some images shown may be from a previously built Stylecraft home of similar design. Actual options, colors, and selections may vary. Contact us for details!

If charm and elegance are what you're looking for – Welcome home! A favorite of many, the 1818 has several features that make it stand out from the rest. From the moment your eyes catch the stunning exterior, you're captivated. Interior features include dual living areas to use as you choose, a large kitchen with granite-topped island that is open through the dining and living room, stunning windows flowing with natural light, an optional study alcove, and a spacious primary suite. Stylecraft's selections round out everything that make this floor plan so special.