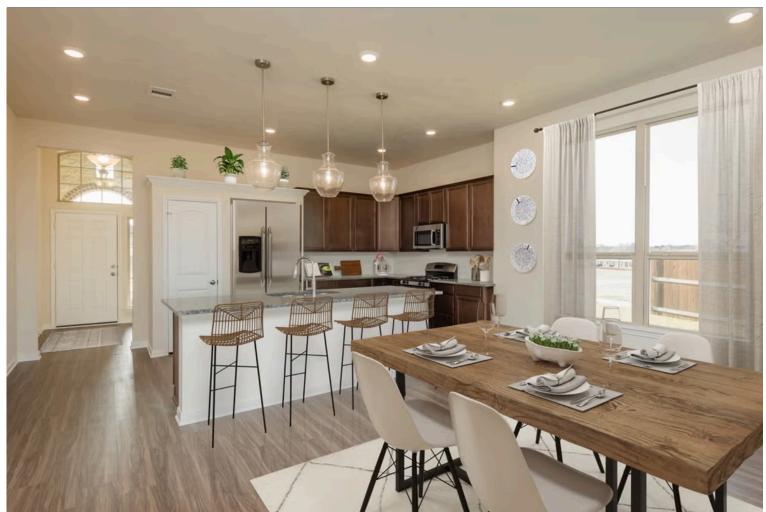

2 Bathrooms

2 Car Garage

Some images shown may be from a previously built Stylecraft home of similar design. Actual options, colors, and selections may vary. Contact us for details!

If charm and elegance are what you're looking for – Welcome home! A favorite of many, the 1818 has several features that make it stand out from the rest. From the moment your eyes catch the stunning exterior, you're captivated. Interior features include dual living areas to use as you choose, a large kitchen with granite-topped island that is open through the dining and living room, stunning windows flowing with natural light, an optional study alcove, and a spacious primary suite. Stylecraft's selections round out everything that make this floor plan so special.