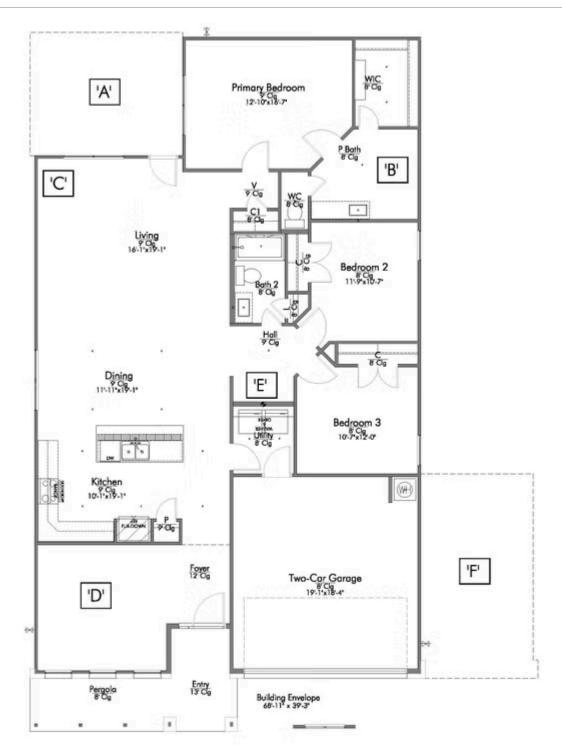

# 7005 Cottage Square TYLER, TX 75704

**Henshaw Creek Community** 

PRICE:

\$377,800

A.

1,884 Ft<sup>2</sup>

<u>о</u>

3 Bedrooms

2 Bathrooms

2 Car Garage

Some images shown may be from a previously built Stylecraft home of similar design. Actual options, colors, and selections may vary. Contact us for details!

If charm and elegance are what you're looking for – Welcome home! A favorite of many, the 1818 has several features that make it stand out from the rest. From the moment your eyes catch the stunning exterior, you're captivated. Interior features include dual living areas to use as you choose, a large kitchen with granite-topped island that is open through the dining and living room, stunning windows flowing with natural light, an optional study alcove, and a spacious primary suite. Stylecraft's selections round out everything that make this floor plan so special.