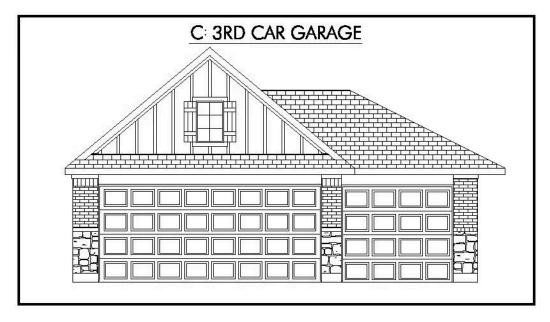

## **Henshaw Creek Community**

PRICE FROM:

\$384,900

2,043 - 2103

Ft<sup>2</sup>

4 Bedrooms

3 Bathrooms

🖴 2 - 3 Car