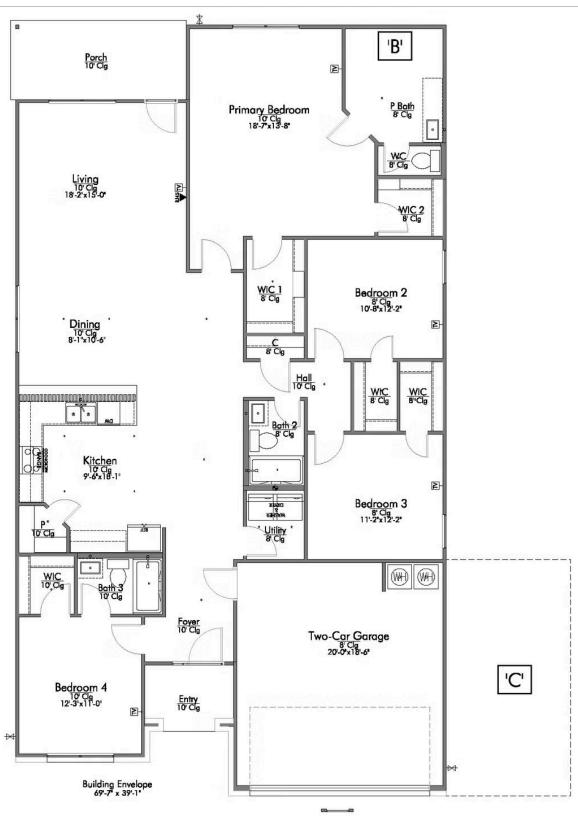

Garage

Some images shown may be from a previously built Stylecraft home of similar design. Actual options, colors, and selections may vary. Contact us for details!

This 4 bedroom, 3 bath home is exactly what you've been looking for. Featuring a secondary bedroom suite, it's the perfect home for a multi-generational family, those looking for a private space for guests, or added privacy for one of your children. With walk-in closets in every bedroom and dual walk-in closets in the primary, you won't run out of storage space. Walk into your open concept living area, where you'll have more than enough room to cuddle up or host all of your friends and family.