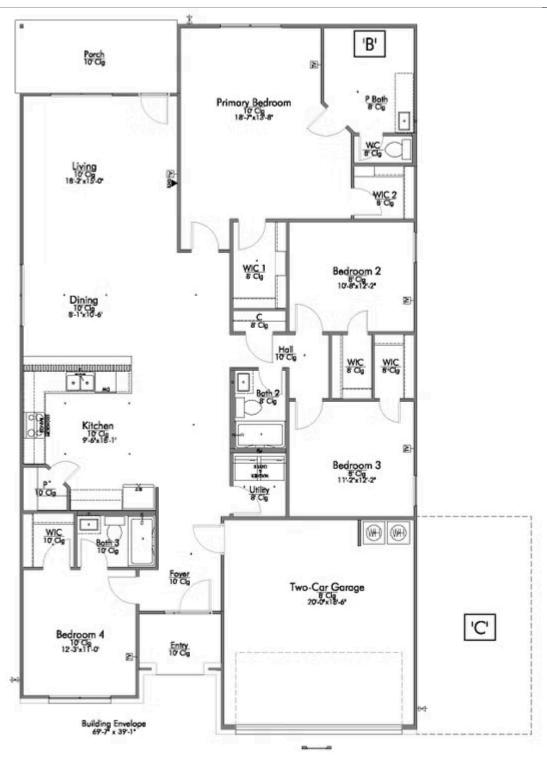

Some images shown may be from a previously built Stylecraft home of similar design. Actual options, colors, and selections may vary. Contact us for details!

This 4 bedroom, 3 bath home is exactly what you've been looking for. Featuring a secondary bedroom suite, it's the perfect home for a multi-generational family, those looking for a private space for guests, or added privacy for one of your children. With walk-in closets in every bedroom and dual walk-in closets in the primary, you won't run out of storage space. Walk into your open concept living area, where you'll have more than enough room to cuddle up or host all of your friends and family.

Additional Options Included: Additional LED Recessed Lighting, a Single Basin Kitchen Sink, and Integral Miniblinds in the Rear Door