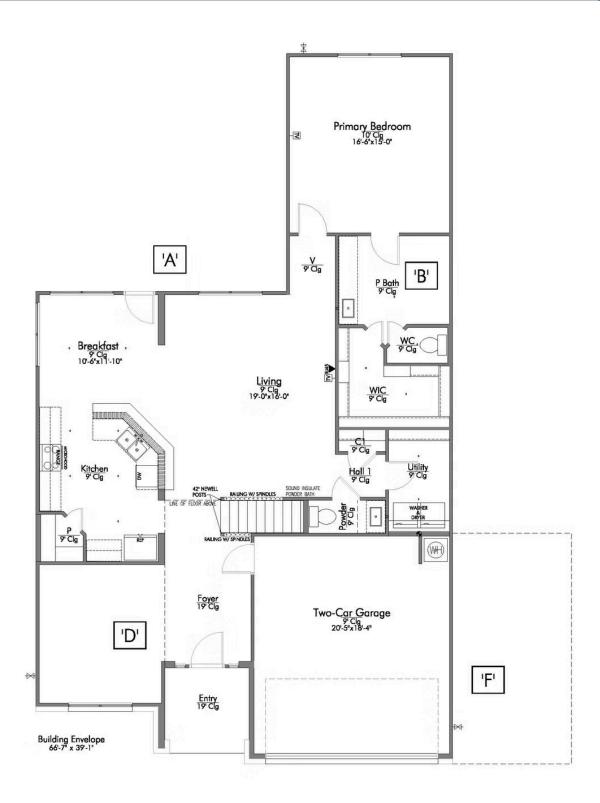

Some images shown may be from a previously built Stylecraft home of similar design. Actual options, colors, and selections may vary. Contact us for details!

Looking to wow your visitors? You are instantly going to fall in love with this luxurious 4 bedroom, 2.5 bath home! The curb appeal of this home is to die for and the entrance to this home is truly stunning. You're immediately greeted by a grand 19-foot foyer. Once inside, you will be wowed by the spacious and thoughtful layout, a large utility room, and all of the natural light let in by the windows in the breakfast nook and living room. Also on the main floor is an oversized primary bedroom suite with a walk-in closet that dreams are made of. Upstairs, you will find spacious secondary bedrooms and a loft that your family will love.