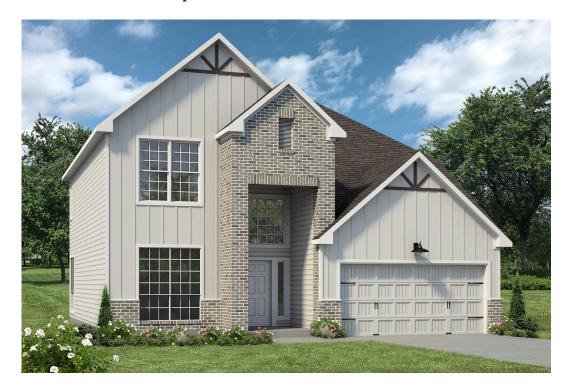

Some images shown may be from a previously built Stylecraft home of similar design. Actual options, colors, and selections may vary. Contact us for details!

Looking to wow your visitors? You are instantly going to fall in love with this luxurious 4 bedroom, 2.5 bath home! The curb appeal of this home is to die for and the entrance to this home is truly stunning. You're immediately greeted by a grand 19-foot foyer. Once inside, you will be wowed by the spacious and thoughtful layout, a large utility room, and all of the natural light let in by the windows in the breakfast nook and living room. Also on the main floor is an oversized primary bedroom suite with a walk-in closet that dreams are made of. Upstairs, you will find spacious secondary bedrooms and a loft that your family will love.