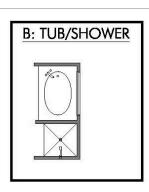

Some images shown may be from a previously built Stylecraft home of similar design. Actual options, colors, and selections may vary. Contact us for details!

Looking to wow your visitors? You are instantly going to fall in love with this luxurious 4 bedroom, 2.5 bath home! The curb appeal of this home is to die for and the entrance to this home is truly stunning. You're immediately greeted by a grand 19-foot foyer. Once inside, you will be wowed by the spacious and thoughtful layout, a large utility room, and all of the natural light let in by the windows in the breakfast nook and living room. Also on the main floor is an oversized primary bedroom suite with a walk-in closet that dreams are made of. Upstairs, you will find spacious secondary bedrooms and a loft that your family will love.