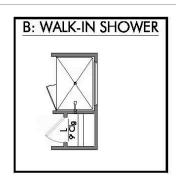

Some images shown may be from a previously built Stylecraft home of similar design. Actual options, colors, and selections may vary. Contact us for details!

Looking to wow your visitors? You are instantly going to fall in love with this luxurious 4 bedroom, 2.5 bath home! The curb appeal of this home is to die for and the entrance to this home is truly stunning. You're immediately greeted by a grand 19-foot foyer. Once inside, you will be wowed by the spacious and thoughtful layout, a large utility room, and all of the natural light let in by the windows in the breakfast nook and living room. Also on the main floor is an oversized primary bedroom suite with a walk-in closet that dreams are made of. Upstairs, you will find spacious secondary bedrooms and a loft that your family will love.