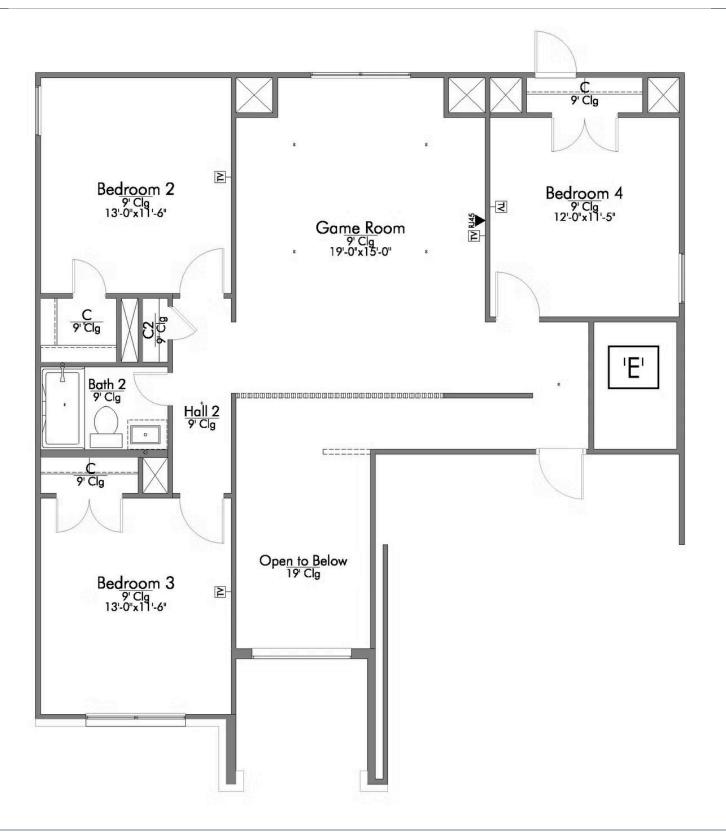

Some images shown may be from a previously built Stylecraft home of similar design. Actual options, colors, and selections may vary. Contact us for details!

Looking to wow your visitors? You are instantly going to fall in love with this luxurious 4 bedroom, 2.5 bath home! The curb appeal of this home is to die for and the entrance to this home is truly stunning. You're immediately greeted by a grand 19-foot foyer. Once inside, you will be wowed by the spacious and thoughtful layout, a large utility room, and all of the natural light let in by the windows in the breakfast nook and living room. Also on the main floor is an oversized primary bedroom suite with a walk-in closet that dreams are made of. Upstairs, you will find spacious secondary bedrooms and a loft that your family will love.