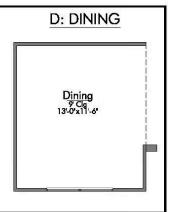

Some images shown may be from a previously built Stylecraft home of similar design. Actual options, colors, and selections may vary. Contact us for details!

Looking to wow your visitors? You are instantly going to fall in love with this luxurious 4 bedroom, 2.5 bath home! The curb appeal of this home is to die for and the entrance to this home is truly stunning. You're immediately greeted by a grand 19-foot foyer. Once inside, you will be wowed by the spacious and thoughtful layout, a large utility room, and all of the natural light let in by the windows in the breakfast nook and living room. Also on the main floor is an oversized primary bedroom suite with a walk-in closet that dreams are made of. Upstairs, you will find spacious secondary bedrooms and a loft that your family will love.