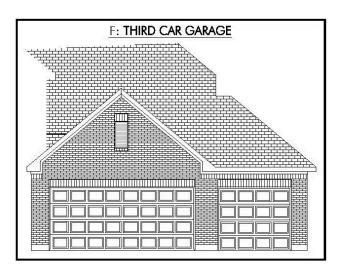

#### **Henshaw Creek Community**

PRICE FROM:

\$429,900

2,598 - 2693

Ft<sup>2</sup>

4 Bedrooms

2.5 - 3.5 Bathrooms

2 - 3 Car Garage