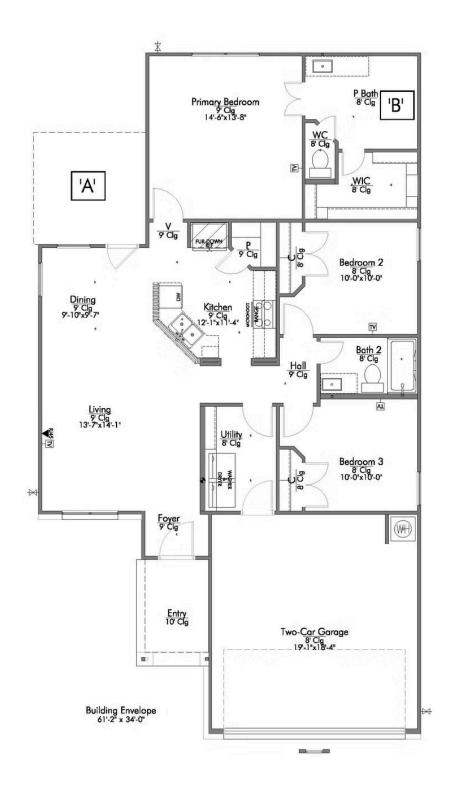

This home is one of our most popular floor plans, and for good reason! We love the way the corner kitchen looks out into the open concept living room and dining area, giving you the opportunity to feel connected with those in your home. We've maximized your space to give everyone in your family ample room. From your vast walk-in closet in the primary bedroom, and a separate garden tub and shower, to the large cabinet and granite countertop in the utility room, this home is luxurious without an enormous price tag.