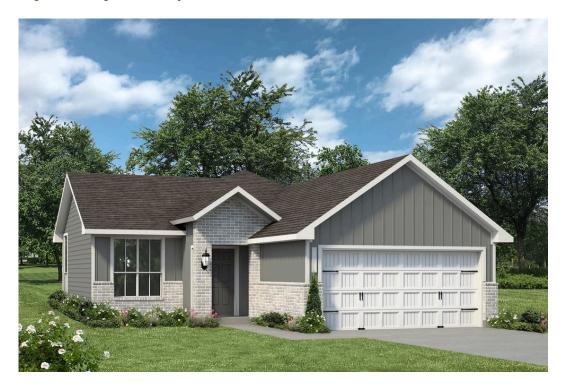

#### The 1262

#### **Eagles Landing Community**

1,266 - 1308

**□** 3 Bedrooms

2 Bathrooms

2 Car Garage

Some images shown may be from a previously built Stylecraft home of similar design. Actual options, colors, and selections may vary. Contact us for details!

This home is one of our most popular floor plans, and for good reason! We love the way the corner kitchen looks out into the open concept living room and dining area, giving you the opportunity to feel connected with those in your home. We've maximized your space to give everyone in your family ample room. From your vast walk-in closet in the primary bedroom, and a separate garden tub and shower, to the large cabinet and granite countertop in the utility room, this home is luxurious without an enormous price tag.