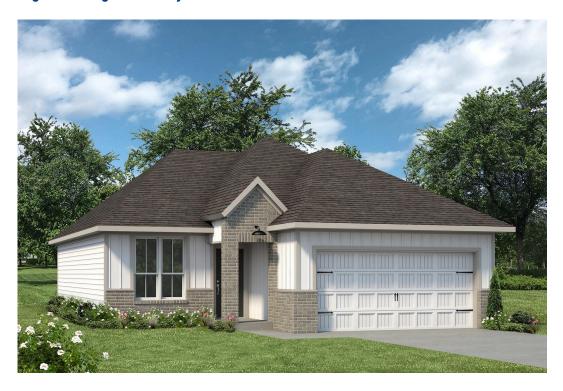

### The 1363

#### **Eagles Landing Community**

1,354 - 1400

**□** 3 Bedrooms

2 Bathrooms

2 Car Garage

Some images shown may be from a previously built Stylecraft home of similar design. Actual options, colors, and selections may vary. Contact us for details!

This charming 3 bedroom, 2 bath home is spacious with a versatile design! Featuring a foyer and galley way entrance, this home feels elegant and special immediately upon your entrance. Some of our favorite things about this floor plan are its large primary bedroom, which includes a massive closet, and enough space for a sitting area in front of the window beaming with natural light. This home is great for entertaining, with so much counter space and its separate formal dining room that flows seamlessly into the kitchen.