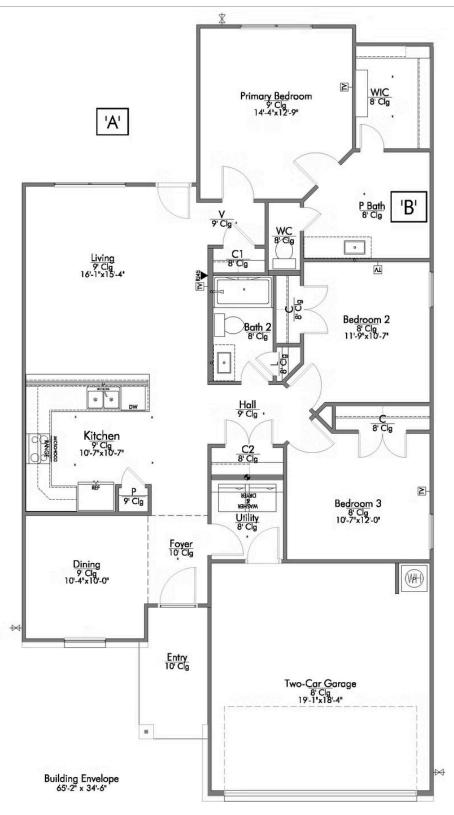

Upon entering this exceptional floor plan, you're immediately greeted with a formal dining room. Walking into the open-concept kitchen and living room, you'll be stunned by the amount of space you have to gather. This three-bedroom, two bath home has perfectly placed windows in the living room, primary bedroom, and dining room, crafting a home that is filled with natural light and charm. Granite countertops throughout and large walk-in primary closet top it all off and make this home exceptional.