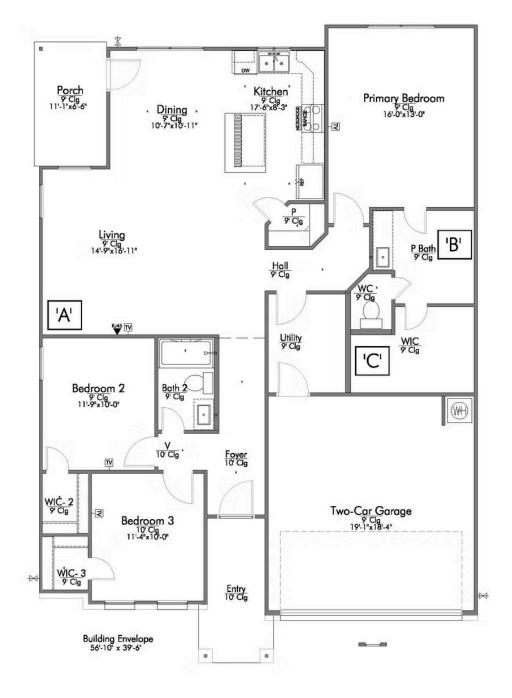

## The 1514 **Eagles Landing Community**

Some images shown may be from a previously built Stylecraft home of similar design. Actual options, colors, and selections may vary. Contact us for details!

A popular choice among families seeking large gathering spaces and ample storage, the 1514 offers luxury living with 3 bedrooms and 2 baths. This beautiful home features large secondary bedrooms with walk-in closets. Open living, dining and kitchen provides abundant space, without all of the cost. Picture yourself washing your dishes as you look out your window as your children play after dinner. The primary bedroom suite is fit for a king-sized bed, and features a large walk-in closet. Secondary bedrooms gleam with natural light and tall ceilings.