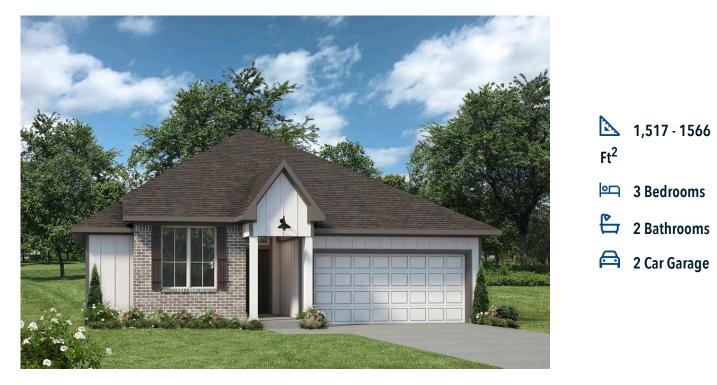

## The 1514 **Eagles Landing Community**

Some images shown may be from a previously built Stylecraft home of similar design. Actual options, colors, and selections may vary. Contact us for details!

A popular choice among families seeking large gathering spaces and ample storage, the 1514 offers luxury living with 3 bedrooms and 2 baths. This beautiful home features large secondary bedrooms with walk-in closets. Open living, dining and kitchen provides abundant space, without all of the cost. Picture yourself washing your dishes as you look out your window as your children play after dinner. The primary bedroom suite is fit for a king-sized bed, and features a large walk-in closet. Secondary bedrooms gleam with natural light and tall ceilings.