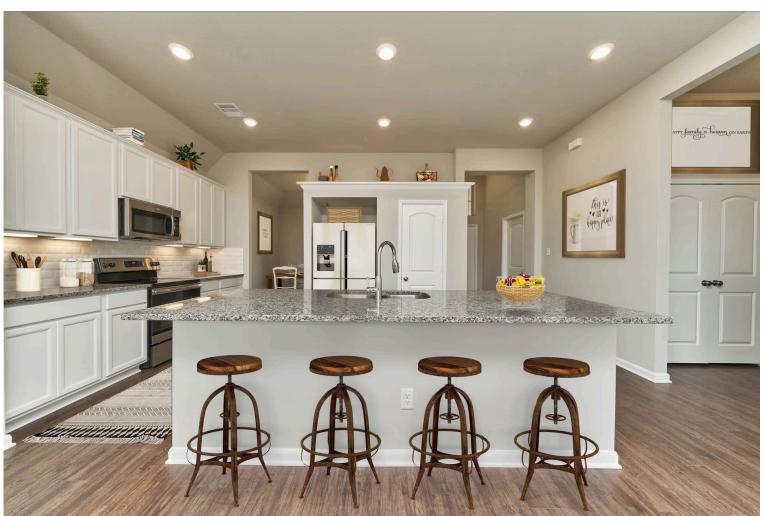

Our most popular floor plan! This charming 3 bedroom, 2 bath home is known for its intelligent use of space and now features an even more open living area. The large kitchen granite-topped island opens up to your living room to provide a cozy flow throughout the home. Your dining room features the most charming front window you'll ever see, which is accented by your gorgeous front elevation. Featuring large walk-in closets, luxury flooring, and volume ceilings – the 1613 certainly delivers when it comes to affordable luxury.