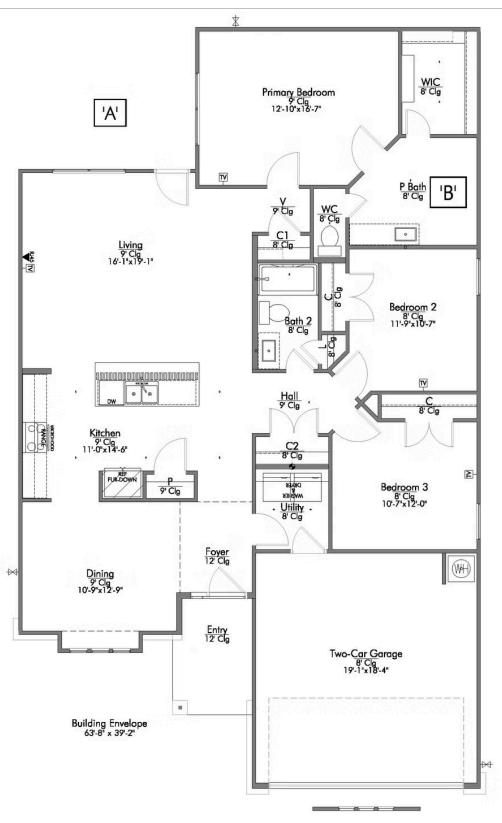

### The 1613

### **Eagles Landing Community**

1,620 - 1668

3 Bedrooms

2 Bathrooms

2 Car Garage

Some images shown may be from a previously built Stylecraft home of similar design. Actual options, colors, and selections may vary. Contact us for details!

Our most popular floor plan! This charming 3 bedroom, 2 bath home is known for its intelligent use of space and now features an even more open living area. The large kitchen granite-topped island opens up to your living room to provide a cozy flow throughout the home. Your dining room features the most charming front window you'll ever see, which is accented by your gorgeous front elevation. Featuring large walk-in closets, luxury flooring, and volume ceilings – the 1613 certainly delivers when it comes to affordable luxury.