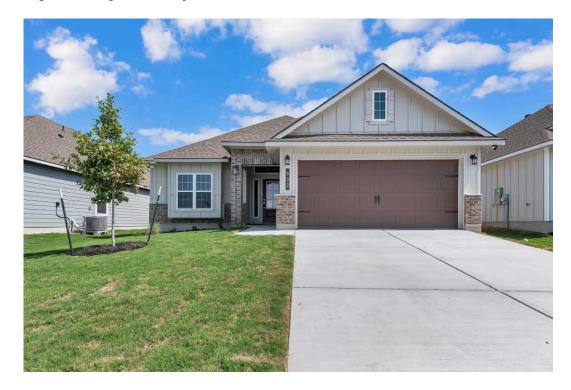

### The 1613

### **Eagles Landing Community**

1,620 - 1668

3 Bedrooms

2 Bathrooms

2 Car Garage

Some images shown may be from a previously built Stylecraft home of similar design. Actual options, colors, and selections may vary. Contact us for details!

Our most popular floor plan! This charming 3 bedroom, 2 bath home is known for its intelligent use of space and now features an even more open living area. The large kitchen granite-topped island opens up to your living room to provide a cozy flow throughout the home. Your dining room features the most charming front window you'll ever see, which is accented by your gorgeous front elevation. Featuring large walk-in closets, luxury flooring, and volume ceilings – the 1613 certainly delivers when it comes to affordable luxury.