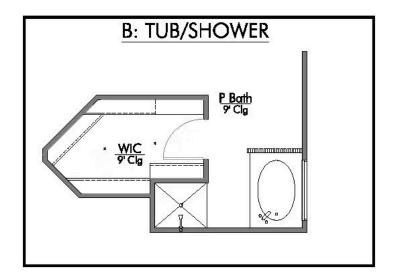

This four-bedroom, two bath home is a great option for those looking for more bedrooms without a second story! You won't believe your eyes as you walk into the great space that is the open concept living room, dining room, and kitchen. With all of its wonderful features, to include walk-in closets, granite countertops, and corner kitchen with island, you are sure to love this home!