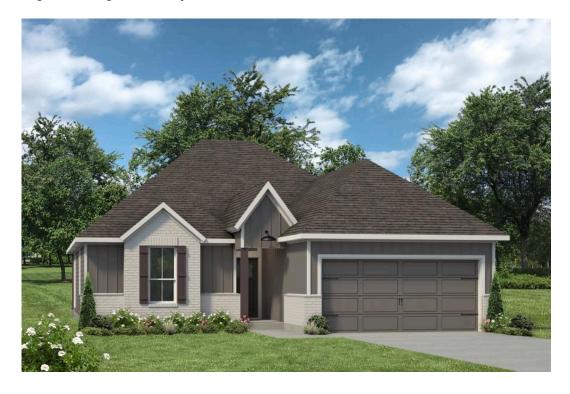

## The 1651

## **Eagles Landing Community**

1,662 - 1714

4 Bedrooms

2 Bathrooms

2 Car Garage

Some images shown may be from a previously built Stylecraft home of similar design. Actual options, colors, and selections may vary. Contact us for details!

This four-bedroom, two bath home is a great option for those looking for more bedrooms without a second story! You won't believe your eyes as you walk into the great space that is the open concept living room, dining room, and kitchen. With all of its wonderful features, to include walk-in closets, granite countertops, and corner kitchen with island, you are sure to love this home!