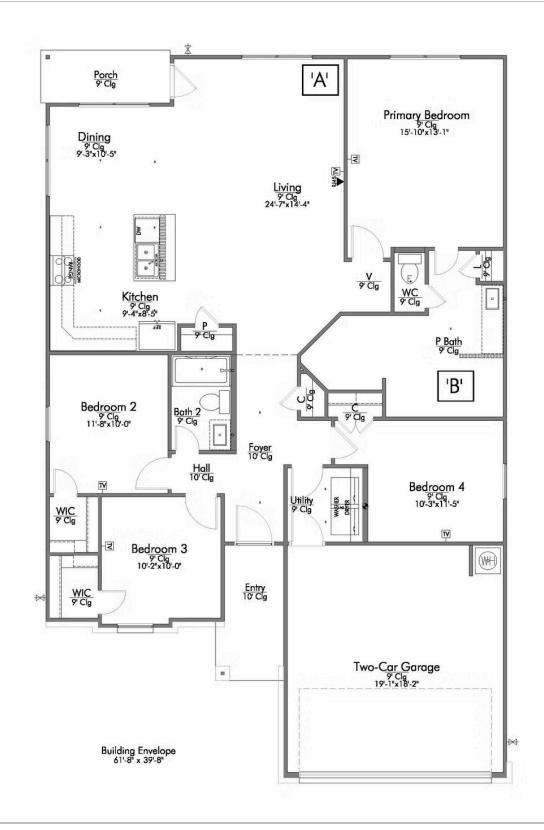

This four-bedroom, two bath home is a great option for those looking for more bedrooms without a second story! You won't believe your eyes as you walk into the great space that is the open concept living room, dining room, and kitchen. With all of its wonderful features, to include walk-in closets, granite countertops, and corner kitchen with island, you are sure to love this home!