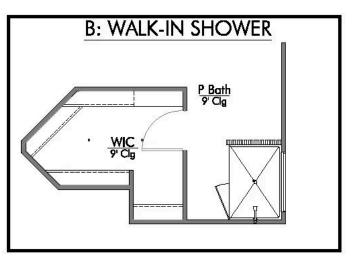

This four-bedroom, two bath home is a great option for those looking for more bedrooms without a second story! You won't believe your eyes as you walk into the great space that is the open concept living room, dining room, and kitchen. With all of its wonderful features, to include walk-in closets, granite countertops, and corner kitchen with island, you are sure to love this home!