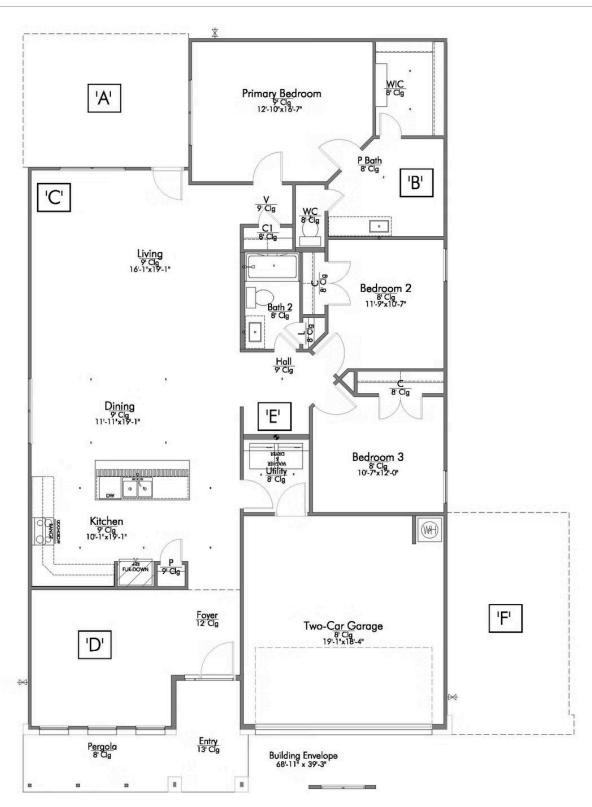

If charm and elegance are what you're looking for – Welcome home! A favorite of many, the 1818 has several features that make it stand out from the rest. From the moment your eyes catch the stunning exterior, you're captivated. Interior features include dual living areas to use as you choose, a large kitchen with granite-topped island that is open through the dining and living room, stunning windows flowing with natural light, an optional study alcove, and a spacious primary suite. Stylecraft's selections round out everything that make this floor plan so special.