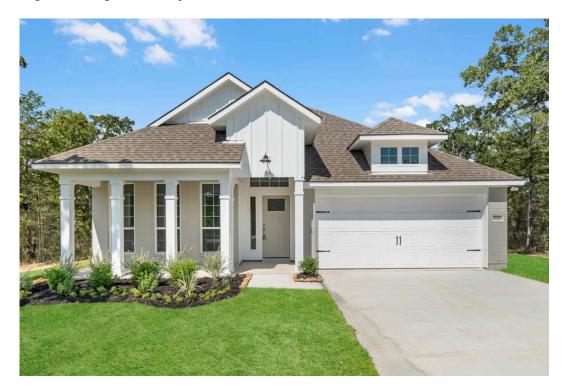

If charm and elegance are what you're looking for – Welcome home! A favorite of many, the 1818 has several features that make it stand out from the rest. From the moment your eyes catch the stunning exterior, you're captivated. Interior features include dual living areas to use as you choose, a large kitchen with granite-topped island that is open through the dining and living room, stunning windows flowing with natural light, an optional study alcove, and a spacious primary suite. Stylecraft's selections round out everything that make this floor plan so special.