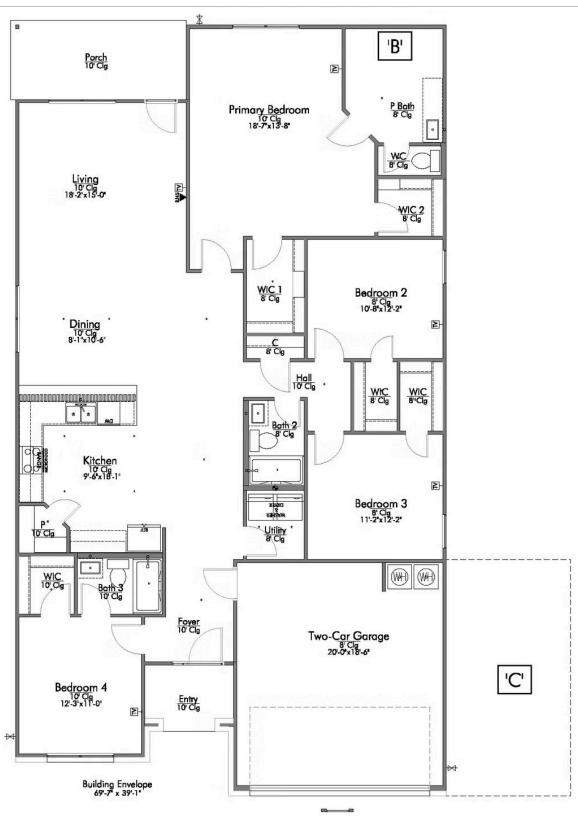

This 4 bedroom, 3 bath home is exactly what you've been looking for. Featuring a secondary bedroom suite, it's the perfect home for a multi-generational family, those looking for a private space for guests, or added privacy for one of your children. With walk-in closets in every bedroom and dual walk-in closets in the primary, you won't run out of storage space. Walk into your open concept living area, where you'll have more than enough room to cuddle up or host all of your friends and family.