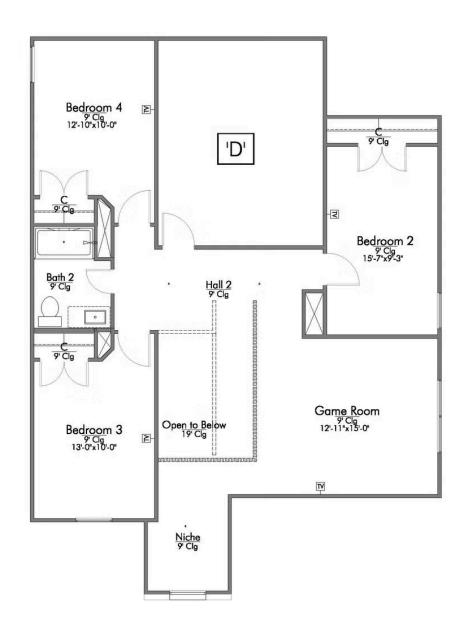

#### The 2516

#### **Eagles Landing Community**

2,588 - 2673

4 - 5 Bedrooms

2.5 - 3.5

Bathrooms

2 - 3 Car Garage

Some images shown may be from a previously built Stylecraft home of similar design. Actual options, colors, and selections may vary. Contact us for details!

#### The 2516

**Eagles Landing Community** 

LOCATE:
1 EXTRA TV OUTLET

LOCATE:
1 EXTRA TV OUTLET

LOCATE:
1 EXTRA TV OUTLET