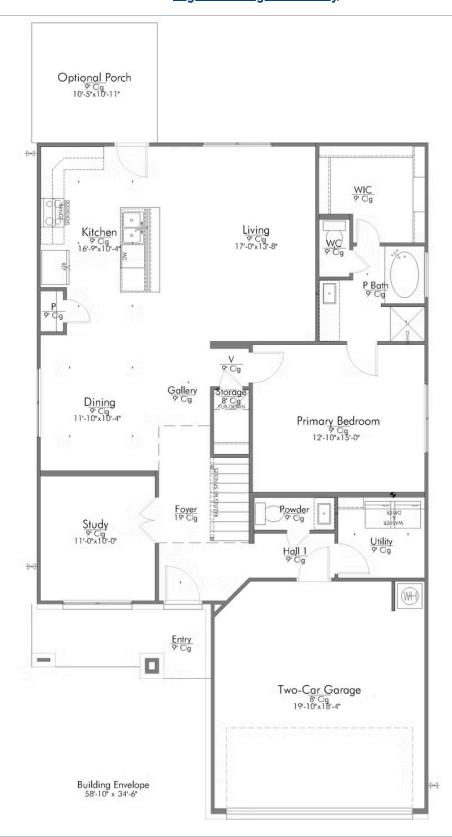

#### The 2516

#### **Eagles Landing Community**

2,588 - 2673

4 - 5 Bedrooms

2.5 - 3.5

Bathrooms

2 - 3 Car Garage

Some images shown may be from a previously built Stylecraft home of similar design. Actual options, colors, and selections may vary. Contact us for details!

New and improved! Walk into perfection in this spacious, welcoming floor plan! With a formal study, new open kitchen layout, formal dining area, and living room that flow together seamlessly, this floor plan is sure to please those looking for the ideal family home! Our favorite feature is a little surprise that's on the second story of the home that you'll just have to see for yourself.

#### The 2516

**Eagles Landing Community** 

LOCATE:
1 EXTRA TV OUTLET

LOCATE:
1 EXTRA TV OUTLET

LOCATE:
1 EXTRA TV OUTLET