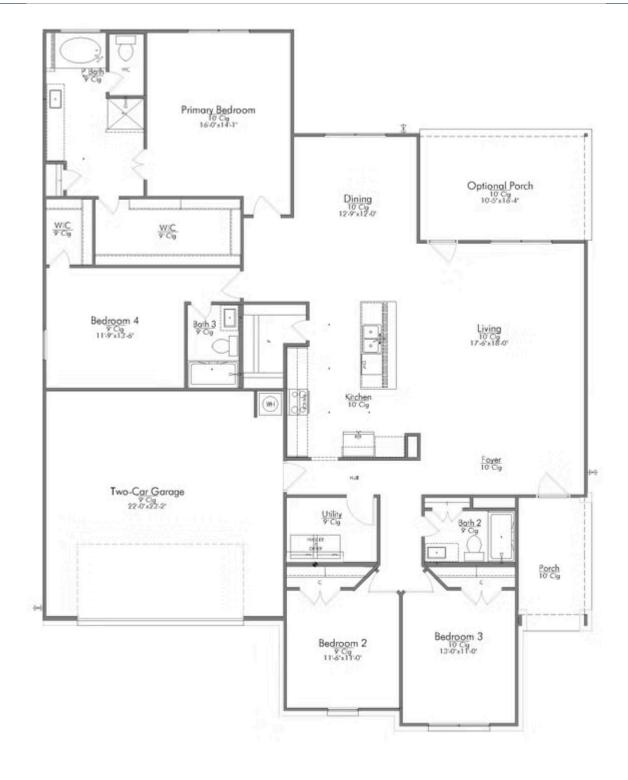

Prepare to be swept away by the luxurious and spacious one-story, 4 bedroom, 3 bath floor plan that will capture your heart. The intelligent design of this home maximizes the amount of living space available on a single floor. Step inside and be amazed by the open concept kitchen, living, and dining room combination which provides a stunning backdrop for entertaining and family gatherings. With a large center island, and walk-in pantry - the kitchen acts as the heart of this home. The primary suite is a standout feature of this home. The abundance of natural light pouring in from the large windows creates a warm and inviting atmosphere, while the spacious walk-in closet provides ample storage space. The bathroom is as functionally elegant as it is beautiful, offering a spa-like experience that is sure to leave you feeling rejuvenated and relaxed. The ability to build the Carringston floorplan on your own land is an excellent opportunity to create a dream home that is perfectly suited to your lifestyle and preferences. With three exterior designs to choose from and Stylecraft's extensive list of included features, the set the foundation for a beautiful space that you can customize to include all the features and finishes you desire, creating a one-of-a-kind home that truly reflects your personal style.

## 1909 Zelvia Lane

In continuous effort by Stylecraft Builders to improve the quality of your home, we reserve the right to change features, prices, plans and specifications without notice. Floorplans and elevation renderings are artists' conceptiions only. Significant changes may be made during or after the construction of the model homes. Stylecraft Builders reserves the right to modify, relocate or eliminate any or all of the features, specifications, plan utilities, design or shape thereof, all without notice or obligations to any purchaser. Price range reflects base price only. Location premiums will be charged for certain locations and are not included in the base price of the home. Additional association fees may apply. Other fees may also apply. Amenities are proposed and planned or may be under construction. All square footages are approximate square footages of the total livable space. Water heater location deemed per city municipality code. Please see your onsite sales associate for additional information and more details. © 2022 Stylecraft Builders.