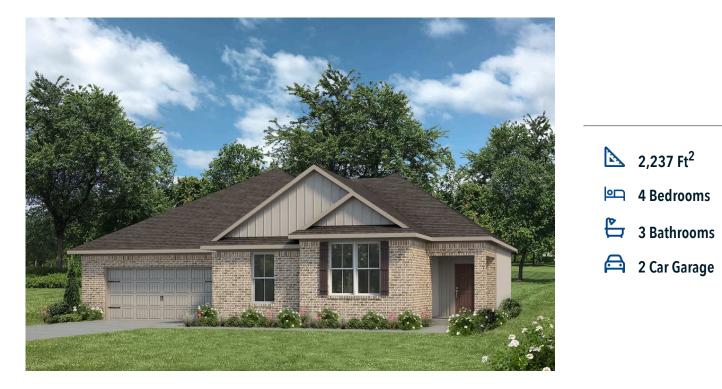

## 1909 Zelvia Lane WACO, TX 76708

Liberty Oaks Community

Some images shown may be from a previously built home of similar design. Actual options, colors, and selections may vary. Contact us for details!

Prepare to be swept away by the luxurious and spacious one-story, 4 bedroom, 3 bath floor plan that will capture your heart. The intelligent design of this home maximizes the amount of living space available on a single floor. Step inside and be amazed by the open concept kitchen, living, and dining room combination which provides a stunning backdrop for entertaining and family gatherings. With a large center island, and walk-in pantry - the kitchen acts as the heart of this home. The primary suite is a standout feature of this home. The abundance of natural light pouring in from the large windows creates a warm and inviting atmosphere, while the spacious walk-in closet provides ample storage space. The bathroom is as functionally elegant as it is beautiful, offering a spa-like experience that is sure to leave you feeling rejuvenated and relaxed. The ability to build the Carringston floorplan on your own land is an excellent opportunity to create a dream home that is perfectly suited to your lifestyle and preferences. With three exterior designs to choose from and Stylecraft's extensive list of included features, the set the foundation for a beautiful space that you can customize to include all the features and finishes you desire, creating a one-of-a-kind home that truly reflects your personal style.

Additional Options Included: Two Exterior Coach Lights and an Upgraded Shower in the Primary Bathroom