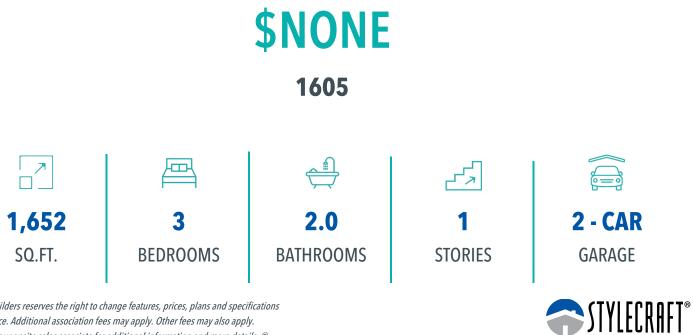

## **QUESTIONS? GET FAST ANSWERS** 254-848-0217

Stylecraft Builders reserves the right to change features, prices, plans and specifications without notice. Additional association fees may apply. Other fees may also apply. Please see your onsite sales associate for additional information and more details. © 2024 Stylecraft Builders.