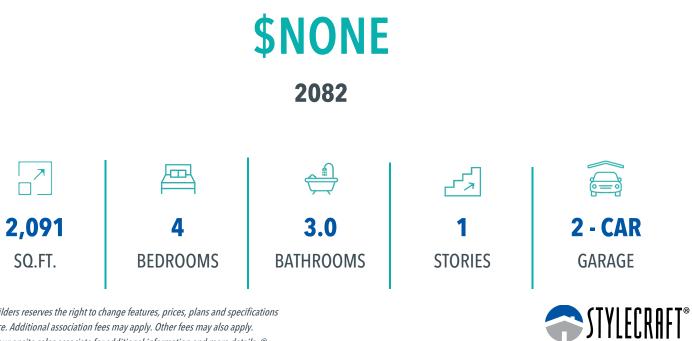

## **320 BRANCH ROAD** WACO, TX 76712 **OAK BRANCH**

**QUESTIONS? GET FAST ANSWERS** 254-848-0217

Stylecraft Builders reserves the right to change features, prices, plans and specifications without notice. Additional association fees may apply. Other fees may also apply. Please see your onsite sales associate for additional information and more details. © 2024 Stylecraft Builders.

## 320 BRANCH ROAD WACO, TX 76712 OAK BRANCH