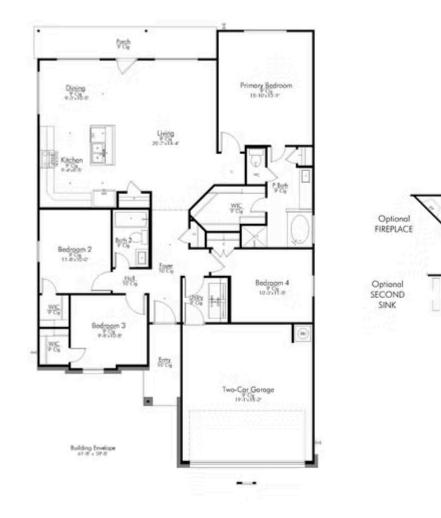

## Some images shown may be from a previously built Stylecraft home of similar design. Actual options, colors, and selections may vary. Contact us for details!

This four-bedroom, two bath home is a great option for those looking for more bedrooms without a second story! You won't believe your eyes as you walk into the great space that is the open concept living room, dining room, and kitchen. With all of its wonderful features, to include walk-in closets, granite countertops,